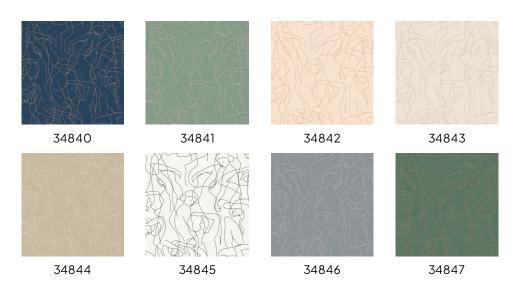

### **Technical specifications**

Reference Composition Dimensions Pattern repeat Adhesive

How to paste Light resistance How to remove Maintenance 34840 Wallpaper on non-woven backing Rolls of 10.05 m x 0.53 m (11 yds x 20.86") Drop match 53/26.5 cm (20.87"/10.43") Arte Clearpro or a good quality dispersion adhesive Paste the wall Good lightfastness Strippable

Extra-washable

# Model Lines

#### Story behind the collection

This collection owes its name to two striking prints where elegant human silhouettes take centre stage. But the Color Blocks and Organic Lines designs also create an interesting effect on the wall. The plain design in this collection features the stylish look of tadelakt and also serves as the foundation for the various patterns.





## Colourways (8)



View



#### More info? Click here

Order samples, calculate quantities, view instructional videos, download technical information and more: www.arte-international.com