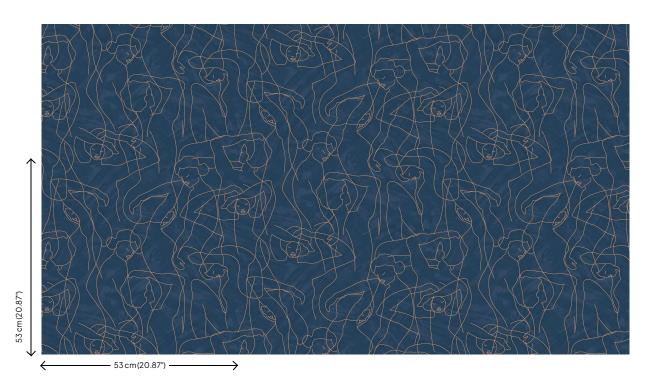

### **Technical specifications**

Reference Composition Dimensions Pattern repeat Adhesive

How to paste Light resistance How to remove Maintenance 34840 Wallpaper on non-woven backing Rolls of 10.05 m x 0.53 m (11 yds x 20.86") Drop match 53/26.5 cm (20.87"/10.43") Arte Clearpro or a good quality dispersion adhesive Paste the wall Good lightfastness Strippable