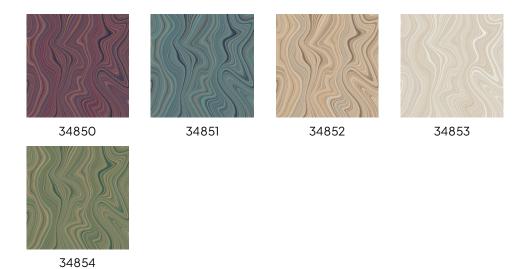

collection owes its name to two striking prints where elegant human silhouettes take centre stage. But the Color Blocks and Organic Lines designs also create an interesting effect on the wall. The plain design in this collection features the stylish look of tadelakt and also serves as the foundation for the various patterns.

#### **Technical specifications**

Reference 34850

Composition Wallpaper on non-woven backing

Dimensions Rolls of  $10.05 \,\mathrm{m}\,\mathrm{x}\,0.53 \,\mathrm{m}\,(11 \,\mathrm{yds}\,\mathrm{x}\,20.86)$ Pattern repeat Drop match 64/32 cm (25.20"/12.60")

Adhesive Arte Clearpro or a good quality dispersion

adhesive

How to paste Paste the wall

Light resistance **Good lightfastness** 

How to remove Strippable Maintenance

Extra-washable





# Colourways (5)



# View



## More info? Click here

 $Order \, samples, calculate \, quantities, view \, instructional \, videos, \, download \, technical \, information \, and \, more: \, www.arte-international.com$