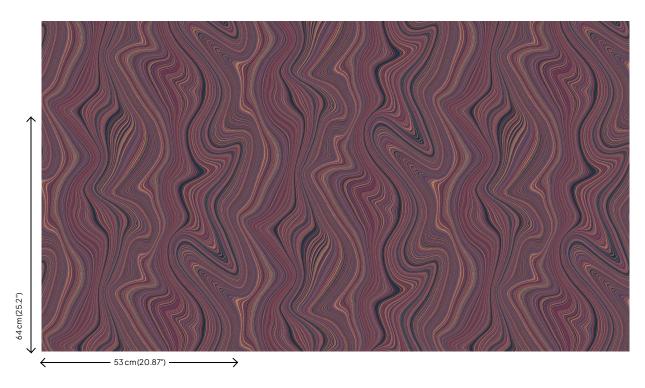

#### **Technical specifications**

Reference 34850

Composition Wallpaper on non-woven backing

Dimensions Rolls of  $10.05 \,\mathrm{m}\,\mathrm{x}\,0.53 \,\mathrm{m}\,(11 \,\mathrm{yds}\,\mathrm{x}\,20.86)$ Pattern repeat Drop match 64/32 cm (25.20"/12.60")

# View