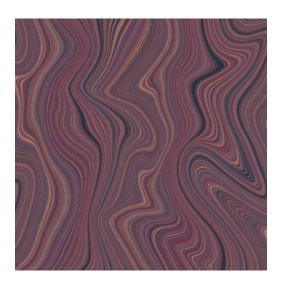

#### **Technical specifications**

Reference 34850

Composition Wallpaper on non-woven backing

Dimensions Rolls of  $10.05 \,\mathrm{m}\,\mathrm{x}\,0.53 \,\mathrm{m}\,(11 \,\mathrm{yds}\,\mathrm{x}\,20.86)$ Pattern repeat Drop match 64/32 cm (25.20"/12.60")