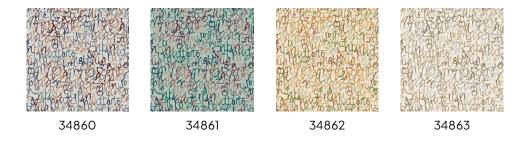

## Story behind the collection

This collection owes its name to two striking prints where elegant human silhouettes take centre stage. But the Color Blocks and Organic Lines designs also create an interesting effect on the wall. The plain design in this collection features the stylish look of tadelakt and also serves as the foundation for the various patterns.

## **Technical specifications**

Reference 34860

Composition Wallpaper on non-woven backing
Dimensions Rolls of 10.05 m x 0.53 m (11 yds x 20.86")
Pattern repeat Drop match 53/26.5 cm (20.87"/10.43")
Adhesive Arte Clearpro or a good quality dispersion

adhesive

How to paste Paste the wall Light resistance Good lightfastness

How to remove Strippable
Maintenance Extra-washable





# Colourways (4)



## View



## More info? Click here

 $Order \, samples, calculate \, quantities, view \, instructional \, videos, download \, technical \, information \, and \, more: \, www.arte-international.com$