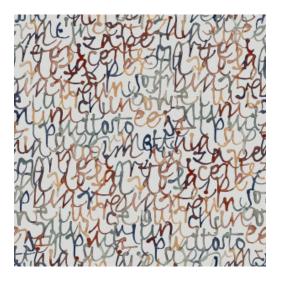

## Story behind the collection

This collection owes its name to two striking prints where elegant human silhouettes take centre stage. But the Color Blocks and Organic Lines designs also create an interesting effect on the wall. The plain design in this collection features the stylish look of tadelakt and also serves as the foundation for the various patterns.

## **Technical specifications**

Reference 34860

Composition Wallpaper on non-woven backing
Dimensions Rolls of 10.05 m x 0.53 m (11 yds x 20.86")
Pattern repeat Drop match 53/26.5 cm (20.87"/10.43")
Adhesive Arte Clearpro or a good quality dispersion

adhesive

How to paste Paste the wall Light resistance Good lightfastness

How to remove Strippable
Maintenance Extra-washable





# Colourways (4)



## View



## More info? Click here

 $Order \, samples, calculate \, quantities, view \, instructional \, videos, download \, technical \, information \, and \, more: \, www.arte-international.com$