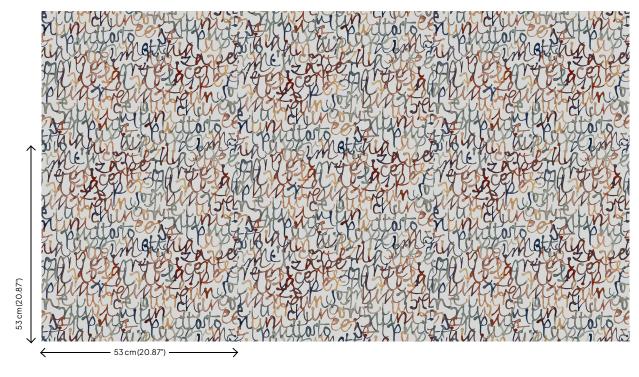

## **Technical specifications**

Reference 34860

Composition Wallpaper on non-woven backing
Dimensions Rolls of 10.05 m x 0.53 m (11 yds x 20.86")
Pattern repeat Drop match 53/26.5 cm (20.87"/10.43")
Adhesive Arte Clearpro or a good quality dispersion