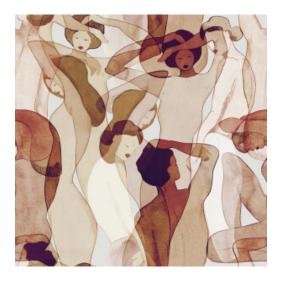

## Story behind the collection

This collection owes its name to two striking prints where elegant human silhouettes take centre stage. But the Color Blocks and Organic Lines designs also create an interesting effect on the wall. The plain design in this collection features the stylish look of tadelakt and also serves as the foundation for the various patterns.

### Technical specifications

Reference <u>34870</u>

Composition Wallpaper on non-woven backing

Dimensions Panoramic of  $300 \text{ cm} \times 280 \text{ cm} = 8.4 \text{ m}^2$ 

 $(118.11" \times 110.24" = 90.42 \text{ sq. ft.})$ 