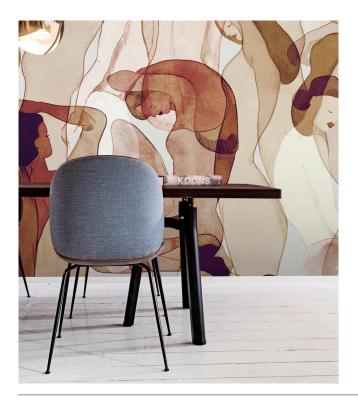

## Story behind the collection

This collection owes its name to two striking prints where elegant human silhouettes take centre stage. But the Color Blocks and Organic Lines designs also create an interesting effect on the wall. The plain design in this collection features the stylish look of tadelakt and also serves as the foundation for the various patterns.

### Technical specifications

Reference <u>34870</u>

Composition Wallpaper on non-woven backing

Dimensions Panoramic of  $300 \text{ cm} \times 280 \text{ cm} = 8.4 \text{ m}^2$ 

 $(118.11" \times 110.24" = 90.42 \text{ sq. ft.})$ 