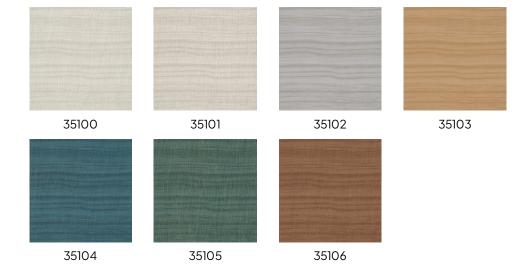

# Plain 1 Collection Barklay

#### Story behind the collection

Barklay is a wallpaper of Belgian origin. The designs are inspired by refined marquetry and form a surprising combination of botanical drawings and geometric patterns. The whole collection is immersed in a cheerful retro atmosphere.

#### **Technical specifications**

Reference <u>35100</u>

 $\begin{tabular}{ll} Composition & Vinyl wallpaper on non-woven backing \\ Dimensions & Rolls of 10.05\,m\,x\,0.53\,m\,(11\,yds\,x\,20.87") \\ \end{tabular}$ 

Pattern repeat Straight match 64 cm (25.20")

Adhesive Arte Clearpro or a good quality dispersion

adhesive

How to paste Paste the wall Light resistance Good lightfastness

How to remove Strippable Maintenance Scrubbable





## Colourways (7)



### $More\,info?\,\underline{Click\,here}$

Order samples, calculate quantities, view instructional videos, download technical information and more: www.arte-international.com