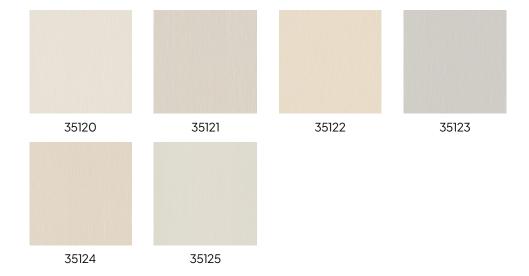

# Plain 3 Collection Barklay

#### Story behind the collection

Barklay is a wallpaper of Belgian origin. The designs are inspired by refined marquetry and form a surprising combination of botanical drawings and geometric patterns. The whole collection is immersed in a cheerful retro atmosphere.

#### **Technical specifications**

Reference <u>35120</u>

 $\begin{tabular}{ll} Composition & Vinyl wallpaper on non-woven backing \\ Dimensions & Rolls of 10.05\,m\,x\,0.53\,m\,(11\,yds\,x\,20.87") \\ \end{tabular}$ 

Pattern repeat Free match 0 cm (0.00")

Adhesive Arte Clearpro or a good quality dispersion

adhesive

How to paste Paste the wall Light resistance Good lightfastness

How to remove Strippable Maintenance Scrubbable



## Colourways (6)



### $More\,info?\,\underline{Click\,here}$

 $Order \, samples, calculate \, quantities, view \, instructional \, videos, \, download \, technical \, information \, and \, more: \, www.arte-international.com$