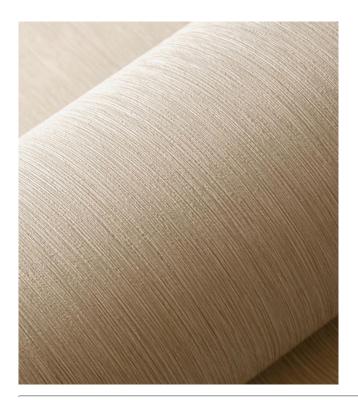

#### **Technical specifications**

Reference <u>35120</u>

 $\begin{tabular}{ll} Composition & Vinyl wallpaper on non-woven backing \\ Dimensions & Rolls of 10.05\,m\,x\,0.53\,m\,(11\,yds\,x\,20.87") \\ \end{tabular}$ 

Pattern repeat Free match 0 cm (0.00")

Adhesive Arte Clearpro or a good quality dispersion

adhesive

How to paste Paste the wall Light resistance Good lightfastness

How to remove Strippable Maintenance Scrubbable