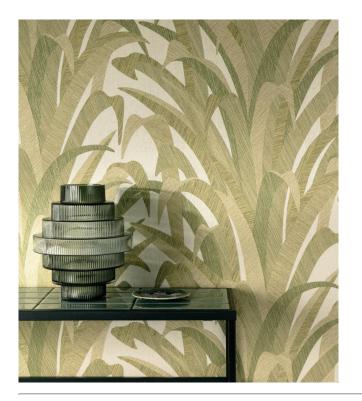

#### Story behind the collection

Barklay is a wallpaper of Belgian origin. The designs are inspired by refined marquetry and form a surprising combination of botanical drawings and geometric patterns. The whole collection is immersed in a cheerful retro atmosphere.

#### **Technical specifications**

Reference <u>35130</u>

Composition

Vinyl wallpaper on non-woven backing

Dimensions

Rolls of 10.05 m x 0.53 m (11 yds x 20.87")

Pattern repeat

Drop match 64/32 cm (25.20"/12.60")