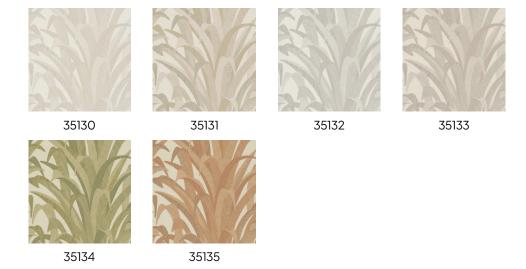

# Print 1 Collection Barklay

#### Story behind the collection

Barklay is a wallpaper of Belgian origin. The designs are inspired by refined marquetry and form a surprising combination of botanical drawings and geometric patterns. The whole collection is immersed in a cheerful retro atmosphere.

#### **Technical specifications**

Reference <u>35130</u>

Composition

Vinyl wallpaper on non-woven backing

Dimensions

Rolls of 10.05 m x 0.53 m (11 yds x 20.87")

Pattern repeat

Drop match 64/32 cm (25.20"/12.60")

Adhesive

Arte Clearpro or a good quality dispersion

adhesive

How to paste Paste the wall

Light resistance Good lightfastness

How to remove Strippable Maintenance Scrubbable





## Colourways (6)



### $More\,info?\,\underline{Click\,here}$

 $Order \, samples, calculate \, quantities, view \, instructional \, videos, \, download \, technical \, information \, and \, more: \, www.arte-international.com$