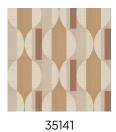

## **Technical specifications**

Reference <u>35140</u>

Composition

Vinyl wallpaper on non-woven backing

Dimensions

Rolls of 10.05 m x 0.53 m (11 yds x 20.87")

Pattern repeat

Drop match 32/16 cm (12.60"/6.30")

## Colourways (5)

35140

35144

 $More\,info?\,\underline{Click\,here}$ 

 $Order samples, calculate \, quantities, view \, instructional \, videos, \, download \, technical \, information \, and \, more: \, www.arte-international.com$ 