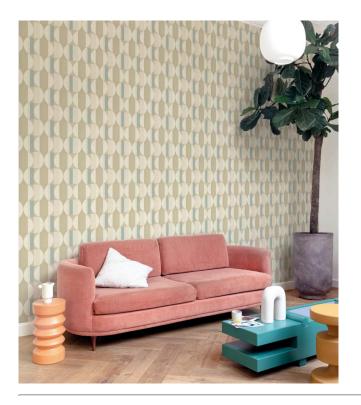

## Story behind the collection

Barklay is a wallpaper of Belgian origin. The designs are inspired by refined marquetry and form a surprising combination of botanical drawings and geometric patterns. The whole collection is immersed in a cheerful retro atmosphere.

## **Technical specifications**

Reference <u>35140</u>

Composition

Vinyl wallpaper on non-woven backing

Dimensions

Rolls of 10.05 m x 0.53 m (11 yds x 20.87")

Pattern repeat

Drop match 32/16 cm (12.60"/6.30")