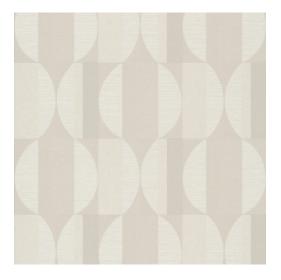

## **Technical specifications**

Reference <u>35140</u>

Composition

Vinyl wallpaper on non-woven backing

Dimensions

Rolls of 10.05 m x 0.53 m (11 yds x 20.87")

Pattern repeat

Drop match 32/16 cm (12.60"/6.30")

## Colourways (5)

35140

35144

 $More\,info?\,\underline{Click\,here}$ 

 $Order samples, calculate \, quantities, view \, instructional \, videos, \, download \, technical \, information \, and \, more: \, www.arte-international.com$ 