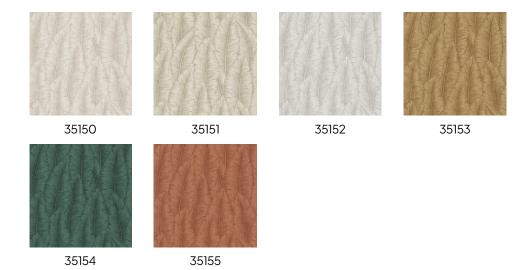

# Print 3 Collection Barklay

#### Story behind the collection

Barklay is a wallpaper of Belgian origin. The designs are inspired by refined marquetry and form a surprising combination of botanical drawings and geometric patterns. The whole collection is immersed in a cheerful retro atmosphere.

### **Technical specifications**

Reference <u>35150</u>

Composition Vinyl wallpaper on non-woven backing

Dimensions Rolls of 10.05 m x 0.53 m (11 yds x 20.87")

Pattern repeat Drop match 64/32 cm (25.20"/12.60")

Adhesive Arte Clearpro or a good quality dispersion

adhesive

How to paste Paste the wall Light resistance Good lightfastness

How to remove Strippable Maintenance Scrubbable





## Colourways (6)



#### More info? Click here

 $Order \, samples, calculate \, quantities, view \, instructional \, videos, download \, technical \, information \, and \, more: \, www.arte-international.com$