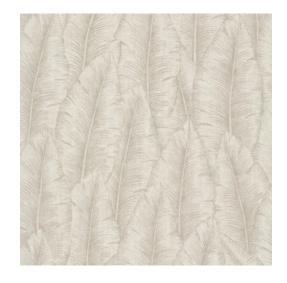

#### Story behind the collection

Barklay is a wallpaper of Belgian origin. The designs are inspired by refined marquetry and form a surprising combination of botanical drawings and geometric patterns. The whole collection is immersed in a cheerful retro atmosphere.

### **Technical specifications**

Reference <u>35150</u>

Composition Vinyl wallpaper on non-woven backing

Dimensions Rolls of 10.05 m x 0.53 m (11 yds x 20.87")

Pattern repeat Drop match 64/32 cm (25.20"/12.60")