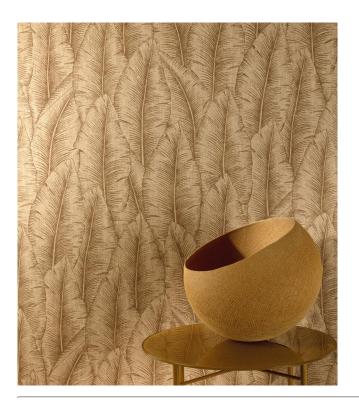

#### Story behind the collection

Barklay is a wallpaper of Belgian origin. The designs are inspired by refined marquetry and form a surprising combination of botanical drawings and geometric patterns. The whole collection is immersed in a cheerful retro atmosphere.

### **Technical specifications**

Reference <u>35150</u>

Composition Vinyl wallpaper on non-woven backing

Dimensions Rolls of 10.05 m x 0.53 m (11 yds x 20.87")

Pattern repeat Drop match 64/32 cm (25.20"/12.60")