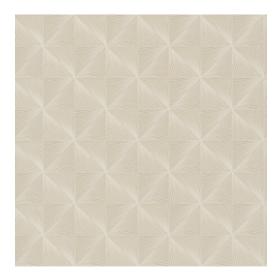

## **Technical specifications**

| Reference      |
|----------------|
| Composition    |
| Dimensions     |
| Pattern repeat |
| Adhesive       |

How to paste Light resistance How to remove Maintenance 35160 Vinyl wallpaper on non-woven backing Rolls of 10.05 m x 0.53 m (11 yds x 20.87") Straight match 13.25 cm (5.22") Arte Clearpro or a good quality dispersion adhesive Paste the wall Good lightfastness Strippable Scrubbable