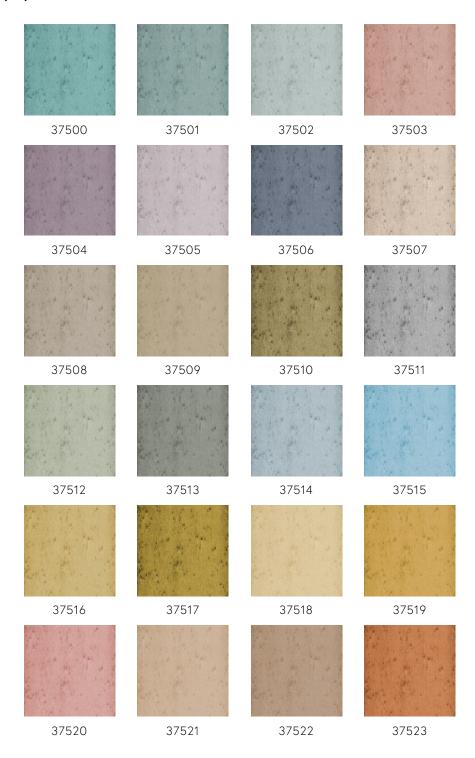

>37500</u>
Product category Exquisite

Composition Metallic wallcovering on non-woven backing
Description Wallcovering made of real metal foil with an

oxidised effect

Dimensions Width 91.44 cm (36.00"), sold by the linear

metre/yard

Pattern repeat Free match 0 cm (0.00")

Remark During production, the metal foil goes

through an intensive process that was developed especially for this collection. It is being coloured in such a way that it gives the wallcovering the nuances of an authentic

metal look

Adhesive Arte Clearpro or a good quality dispersion

adhesive

How to paste Moisten the product, paste the wall

Light resistance Good lightfastness

How to remove Strippable
Fire retardant EU B-s1, d0
Fire retardant US Class A
Maintenance Washable

IMO Certified





## Colourways (24)



## More info? Click here

Order samples, calculate quantities, view instructional videos, download technical information and more: www.arte-international.com