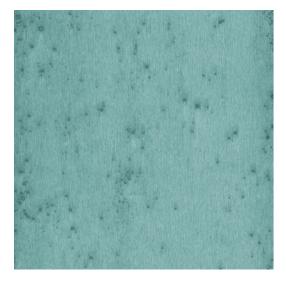

#### Technical specifications

Reference <u>37500</u>
Product category Exquisite

Composition Metallic wallcovering on non-woven backing
Description Wallcovering made of real metal foil with an

oxidised effect