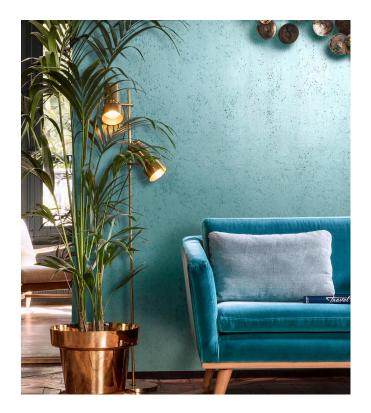

## Story behind the collection

The Metal X collection could best be described as 'perfect imperfection'. This wallcovering is an ode to oxidised metal, but thanks to its soft sheen creates a luxurious effect.

#### Technical specifications

Reference <u>37500</u>
Product category Exquisite

Composition Metallic wallcovering on non-woven backing
Description Wallcovering made of real metal foil with an

oxidised effect

Dimensions Width 91.44 cm (36.00"), sold by the linear

metre/yard

Pattern repeat Free match 0 cm (0.00")

Remark During production, the metal foil goes

through an intensive process that was developed especially for this collection. It is being coloured in such a way that it gives the wallcovering the nuances of an authentic

metal look

Adhesive Arte Clearpro or a good quality dispersion

adhesive

How to paste Moisten the product, paste the wall

Light resistance Good lightfastness

How to remove Strippable
Fire retardant EU B-s1, d0
Fire retardant US Class A
Maintenance Washable