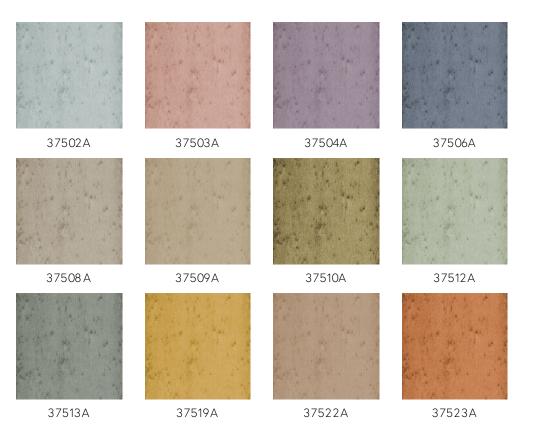

|
| Fire retardant US | Class A                                                                                                                                                                                                                       |
| Maintenance       | Washable                                                                                                                                                                                                                      |
| IMO Certified     | Ø                                                                                                                                                                                                                             |

#### Colourways (12)



More info? <u>Click here</u>





## -ARTE<sup>®</sup>

wallcoverings for the ultimate in refinement