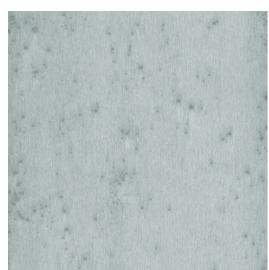

### **Technical specifications**

| Reference         | <u>37502A</u>                                                                                                                                                                                                                 |
|-------------------|-------------------------------------------------------------------------------------------------------------------------------------------------------------------------------------------------------------------------------|
| Product category  | Exquisite                                                                                                                                                                                                                     |
| Composition       | Metallic wallcovering on non-woven<br>backing                                                                                                                                                                                 |
| Description       | Wallcovering made of real metal foil oxidised effect                                                                                                                                                                          |
| Dimensions        | Width 91.44 cm (36.00"), sold by the metre/yard                                                                                                                                                                               |
| Pattern repeat    | Free match 0 cm (0.00")                                                                                                                                                                                                       |
| Remark            | During production, the metal foil good<br>through an intensive process that we<br>developed especially for this collect<br>is being coloured in such a way that<br>gives the wallcovering the nuances<br>authentic metal look |
| Adhesive          | Arte Clearpro or a good quality dispe<br>adhesive                                                                                                                                                                             |
| How to paste      | Moisten the product, paste the wall                                                                                                                                                                                           |
| Light resistance  | Good lightfastness                                                                                                                                                                                                            |
| How to remove     | Strippable                                                                                                                                                                                                                    |
| Fire retardant EU | B-s1, d0                                                                                                                                                                                                                      |
| Fire retardant US | Class A                                                                                                                                                                                                                       |
| Maintenance       | Washable                                                                                                                                                                                                                      |
| IMO Certified     | Ø                                                                                                                                                                                                                             |