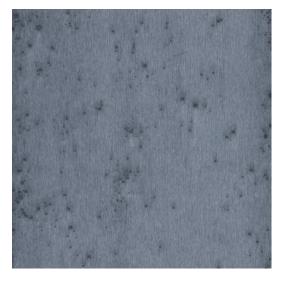

### Technical specifications

Reference <u>37506</u>
Product category Exquisite

Composition Metallic wallcovering on non-woven backing
Description Wallcovering made of real metal foil with an

oxidised effect

Dimensions Width 91.44 cm (36.00"), sold by the linear

metre/yard

Pattern repeat Free match 0 cm (0.00")

Remark During production, the metal foil goes

through an intensive process that was developed especially for this collection. It is being coloured in such a way that it gives the wallcovering the nuances of an authentic

metal look

Adhesive Arte Clearpro or a good quality dispersion

adhesive

How to paste Moisten the product, paste the wall

Light resistance Good lightfastness

How to remove Strippable
Fire retardant EU B-s1, d0
Fire retardant US Class A
Maintenance Washable