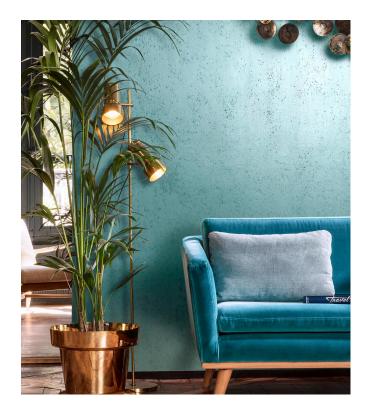

#### Story behind the collection

The Metal X collection could best be described as 'perfect imperfection'. This wallcovering is an ode to oxidised metal, but thanks to its soft sheen creates a luxurious effect.

### Technical specifications

Reference <u>37506</u>
Product category Exquisite

Composition Metallic wallcovering on non-woven backing
Description Wallcovering made of real metal foil with an

oxidised effect