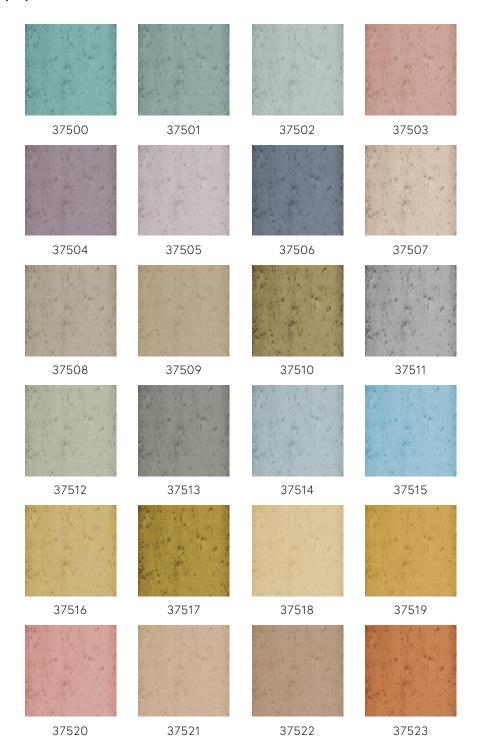

>37506</u>
Product category Exquisite

Composition Metallic wallcovering on non-woven backing
Description Wallcovering made of real metal foil with an

oxidised effect

Dimensions Width 91.44 cm (36.00"), sold by the linear

metre/yard

Pattern repeat Free match 0 cm (0.00")

Remark During production, the metal foil goes

through an intensive process that was developed especially for this collection. It is being coloured in such a way that it gives the wallcovering the nuances of an authentic

metal look

Adhesive Arte Clearpro or a good quality dispersion

adhesive

How to paste Moisten the product, paste the wall

Light resistance Good lightfastness

How to remove Strippable
Fire retardant EU B-s1, d0
Fire retardant US Class A
Maintenance Washable

IMO Certified





## Colourways (24)



## More info? Click here

Order samples, calculate quantities, view instructional videos, download technical information and more: www.arte-international.com