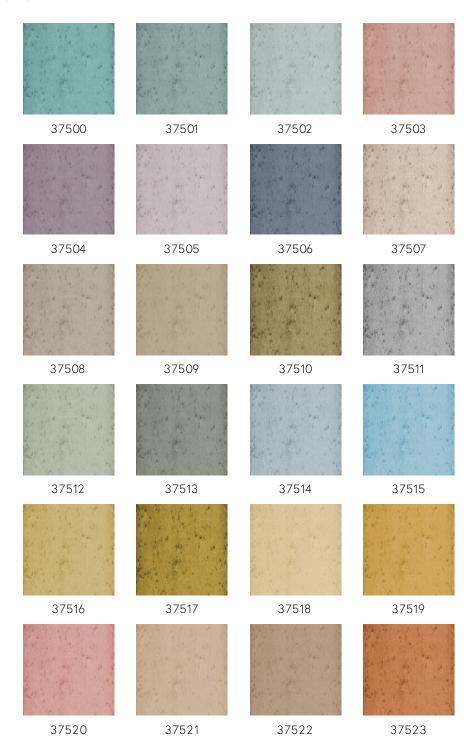

category Exquisite

Composition Metallic wallcovering on non-woven

backing

Description Wallcovering made of real metal foil with an

oxidised effect

Dimensions Width 91.44 cm (36.00"), sold by the linear

metre/yard

Pattern repeat Free match 0 cm (0.00")

Remark During production, the metal foil goes

through an intensive process that was developed especially for this collection. It is being coloured in such a way that it gives the wallcovering the nuances of an

authentic metal look

Adhesive Arte Clearpro or a good quality dispersion

 $\, {\it adhesive} \,$ 

How to paste Moisten the product, paste the wall

Light resistance Good lightfastness

How to remove Strippable
Fire retardant EU B-s1, d0
Fire retardant US Class A
Maintenance Washable

IMO Certified





## Colourways (24)



## More info? Click here

 $Order\ samples,\ calculate\ quantities,\ view\ instructional\ videos,\ download\ technical\ information\ and\ more:\ www.arte-international.com$