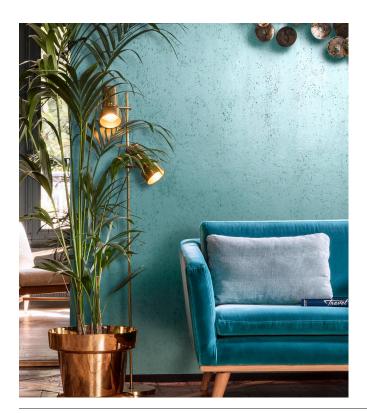

## Story behind the collection

The Metal X collection could best be described as 'perfect imperfection'. This wallcovering is an ode to oxidised metal, but thanks to its soft sheen creates a luxurious effect.