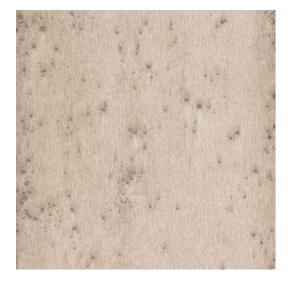

#### Technical specifications

Reference <u>37507</u>
Product category Exquisite

Composition Metallic wallcovering on non-woven

backing

Description Wallcovering made of real metal foil with an

oxidised effect