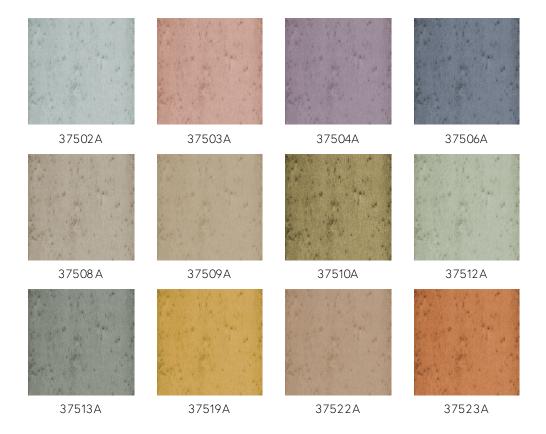

category Exquisite

Composition Metallic wallcovering on non-woven

backing

Description Wallcovering made of real metal foil with an

oxidised effect

Dimensions Width 91.44 cm (36.00"), sold by the linear

metre/yard

Pattern repeat Free match 0 cm (0.00")

Remark During production, the metal foil goes

through an intensive process that was developed especially for this collection. It is being coloured in such a way that it gives the wallcovering the nuances of an

authentic metal look

Adhesive Arte Clearpro or a good quality dispersion

 $\, {\it adhesive} \,$ 

How to paste Moisten the product, paste the wall

Light resistance Good lightfastness

How to remove Strippable
Fire retardant EU B-s1, d0
Fire retardant US Class A
Maintenance Washable

IMO Certified





## Colourways (12)



## More info? Click here

Order samples, calculate quantities, view instructional videos, download technical information and more: www.arte-international.com