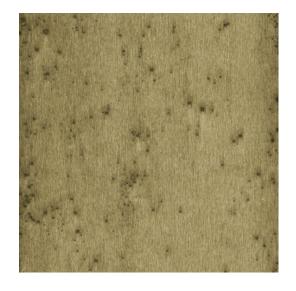

#### Technical specifications

Reference <u>37510A</u>
Product category Exquisite

Composition Metallic wallcovering on non-woven

backing

Description Wallcovering made of real metal foil with an

oxidised effect

Dimensions Width 91.44 cm (36.00"), sold by the linear

metre/yard

Pattern repeat Free match 0 cm (0.00")

Remark During production, the metal foil goes

through an intensive process that was developed especially for this collection. It is being coloured in such a way that it gives the wallcovering the nuances of an

authentic metal look

Adhesive Arte Clearpro or a good quality dispersion

 $\, {\it adhesive} \,$ 

How to paste Moisten the product, paste the wall

Light resistance Good lightfastness

How to remove Strippable
Fire retardant EU B-s1, d0
Fire retardant US Class A
Maintenance Washable