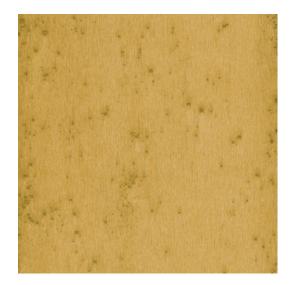

#### Technical specifications

Reference <u>37519A</u>
Product category Exquisite

Composition Metallic wallcovering on non-woven

backing

Description Wallcovering made of real metal foil with an

oxidised effect