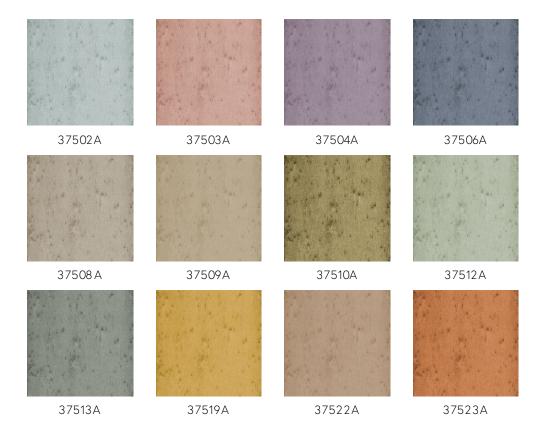

ategory Exquisite

Composition Metallic wallcovering on non-woven

backing

Description Wallcovering made of real metal foil with an

oxidised effect

Dimensions Width 91.44 cm (36.00"), sold by the linear

metre/yard

Pattern repeat Free match 0 cm (0.00")

Remark During production, the metal foil goes

through an intensive process that was developed especially for this collection. It is being coloured in such a way that it gives the wallcovering the nuances of an

authentic metal look

Adhesive Arte Clearpro or a good quality dispersion

 $\, {\it adhesive} \,$ 

How to paste Moisten the product, paste the wall

Light resistance Good lightfastness

How to remove Strippable
Fire retardant EU B-s1, d0
Fire retardant US Class A
Maintenance Washable

IMO Certified







## Colourways (12)



## More info? Click here

Order samples, calculate quantities, view instructional videos, download technical information and more: www.arte-international.com