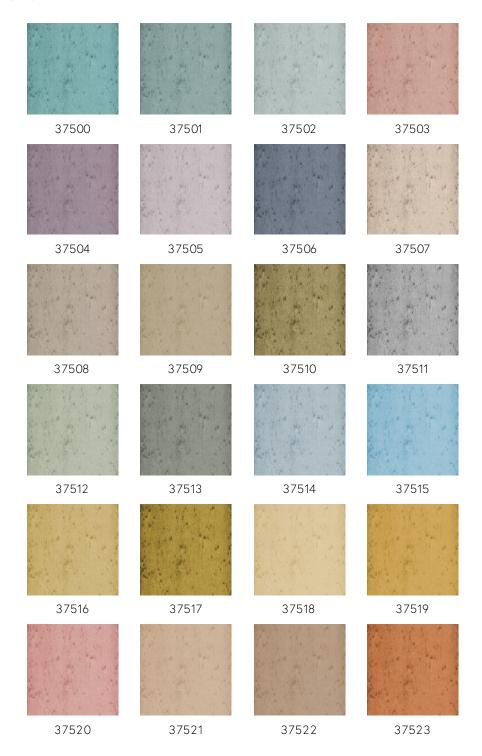

category Exquisite

Composition Metallic wallcovering on non-woven

backing

Description Wallcovering made of real metal foil with an

oxidised effect

Dimensions Width 91.44 cm (36.00"), sold by the linear

metre/yard

Pattern repeat Free match 0 cm (0.00")

Remark During production, the metal foil goes

through an intensive process that was developed especially for this collection. It is being coloured in such a way that it gives the wallcovering the nuances of an

authentic metal look

Adhesive Arte Clearpro or a good quality dispersion

 $\, {\it adhesive} \,$ 

How to paste Moisten the product, paste the wall

Light resistance Good lightfastness

How to remove Strippable
Fire retardant EU B-s1, d0
Fire retardant US Class A
Maintenance Washable

IMO Certified





## Colourways (24)



## More info? Click here

 $Order\ samples,\ calculate\ quantities,\ view\ instructional\ videos,\ download\ technical\ information\ and\ more:\ www.arte-international.com$