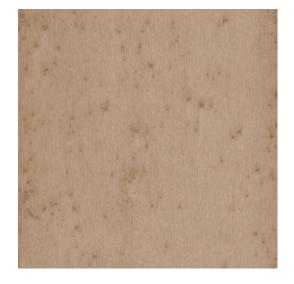

#### Technical specifications

Reference <u>37522</u>
Product category Exquisite

Composition Metallic wallcovering on non-woven

backing

Description Wallcovering made of real metal foil with an

oxidised effect