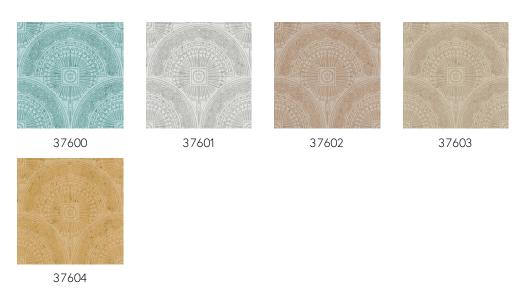

ven

backing

Description Wallcovering made of real metal foil with an

oxidised effect and a print on matching

tones

Dimensions Width 90 cm (35.43"), sold by the linear

metre/yard

Pattern repeat Straight match 45 cm (17.72")

Remark During production, the metal foil goes

through an intensive process that was developed especially for this collection. It

is coloured in such a way that the wallcovering takes on the nuances of an authentic metal look. Matching plains can

be found in collection Metal X

Adhesive Arte Clearpro or a good quality dispersion

adhesive

How to paste Moisten the product, paste the wall

Light resistance Good lightfastness

How to remove Strippable
Fire retardant EU B-s1, d0
Fire retardant US Class A
Maintenance Washable

IMO Certified





## Colourways (5)



### View



More info? Click here

Order samples, calculate quantities, view instructional videos, download technical information and more: www.arte-international.com