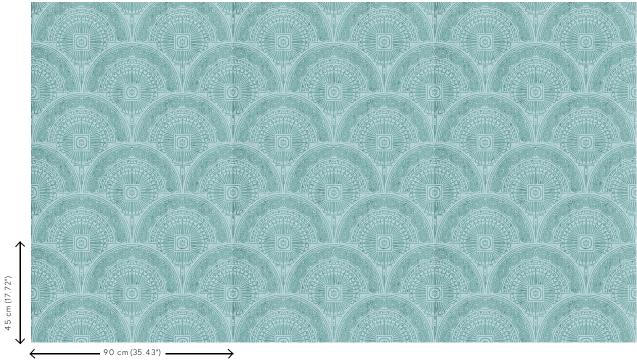

#### Technical specifications

Reference <u>37600</u>
Product category Exquisite

Composition Metallic wallcovering on non-woven

backing

Description Wallcovering made of real metal foil with an

oxidised effect and a print on matching

tones

Dimensions Width 90 cm (35.43"), sold by the linear

metre/yard

Pattern repeat Straight match 45 cm (17.72")

Remark During production, the metal foil goes

through an intensive process that was developed especially for this collection. It

is coloured in such a way that the wallcovering takes on the nuances of an authentic metal look. Matching plains can

be found in collection Metal X

Adhesive Arte Clearpro or a good quality dispersion

adhesive