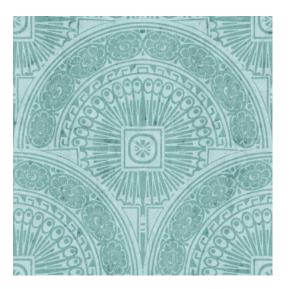

#### Technical specifications

Reference <u>37600</u>
Product category Exquisite

Composition Metallic wallcovering on non-woven

backing

Description Wallcovering made of real metal foil with an

oxidised effect and a print on matching

tones

Dimensions Width 90 cm (35.43"), sold by the linear

metre/yard

Pattern repeat Straight match 45 cm (17.72")

Remark During production, the metal foil goes

through an intensive process that was developed especially for this collection. It

is coloured in such a way that the wallcovering takes on the nuances of an authentic metal look. Matching plains can

be found in collection Metal X

Adhesive Arte Clearpro or a good quality dispersion

adhesive