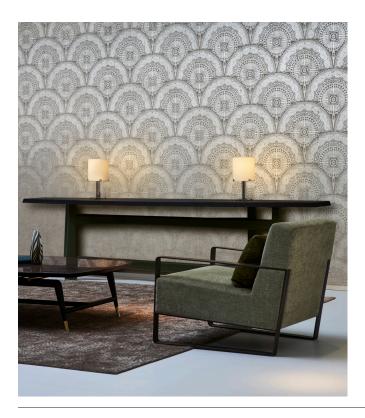

## Story behind the collection

The patterns in this collection have been applied to the existing <u>Stellar</u> plain design in the Metal X range. This metallic wallcovering is based on the 'perfect imperfection' of an oxidising metal surface which combines an industrial and luxurious look.

#### Technical specifications

Reference <u>37600</u>
Product category Exquisite

Composition Metallic wallcovering on non-woven

backing

Description Wallcovering made of real metal foil with an

oxidised effect and a print on matching

tones

Dimensions Width 90 cm (35.43"), sold by the linear

metre/yard

Pattern repeat Straight match 45 cm (17.72")

Remark During production, the metal foil goes

through an intensive process that was developed especially for this collection. It

is coloured in such a way that the wallcovering takes on the nuances of an authentic metal look. Matching plains can

be found in collection Metal X

Adhesive Arte Clearpro or a good quality dispersion

adhesive