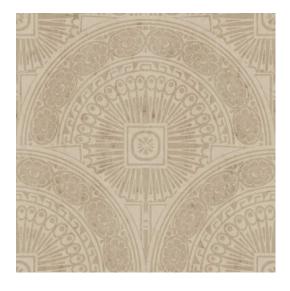

## Story behind the collection

The patterns in this collection have been applied to the existing <u>Stellar</u> plain design in the Metal X range. This metallic wallcovering is based on the 'perfect imperfection' of an oxidising metal surface which combines an industrial and luxurious look.

#### Technical specifications

Reference <u>37603</u>
Product category Exquisite

Composition Metallic wallcovering on non-woven

backing

Description Wallcovering made of real metal foil with an

oxidised effect and a print on matching