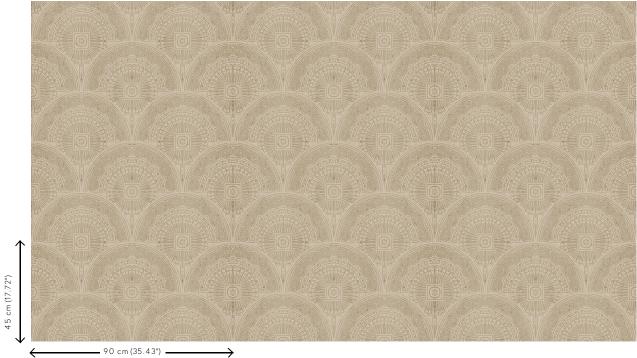

## Story behind the collection

The patterns in this collection have been applied to the existing <u>Stellar</u> plain design in the Metal X range. This metallic wallcovering is based on the 'perfect imperfection' of an oxidising metal surface which combines an industrial and luxurious look.

#### Technical specifications

Reference <u>37603</u>
Product category Exquisite

Composition Metallic wallcovering on non-woven

backing

Description Wallcovering made of real metal foil with an

oxidised effect and a print on matching

tones

Dimensions Width 90 cm (35.43"), sold by the linear

metre/yard

Pattern repeat Straight match 45 cm (17.72")

Remark During production, the metal foil goes

through an intensive process that was developed especially for this collection. It

is coloured in such a way that the wallcovering takes on the nuances of an authentic metal look. Matching plains can

be found in collection Metal X

Adhesive Arte Clearpro or a good quality dispersion

adhesive