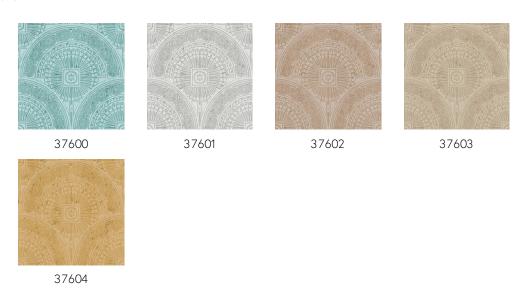

ven

backing

Description Wallcovering made of real metal foil with an

oxidised effect and a print on matching

tones

Dimensions Width 90 cm (35.43"), sold by the linear

metre/yard

Pattern repeat Straight match 45 cm (17.72")

Remark During production, the metal foil goes

through an intensive process that was developed especially for this collection. It

is coloured in such a way that the wallcovering takes on the nuances of an authentic metal look. Matching plains can

be found in collection Metal X

Adhesive Arte Clearpro or a good quality dispersion

adhesive

How to paste Moisten the product, paste the wall

Light resistance Good lightfastness

How to remove Strippable
Fire retardant EU B-s1, d0
Fire retardant US Class A
Maintenance Washable

IMO Certified





## Colourways (5)



### View



More info? Click here

Order samples, calculate quantities, view instructional videos, download technical information and more: www.arte-international.com