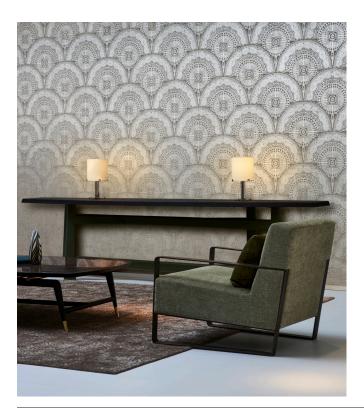

## Story behind the collection

The patterns in this collection have been applied to the existing <u>Stellar</u> plain design in the Metal X range. This metallic wallcovering is based on the 'perfect imperfection' of an oxidising metal surface which combines an industrial and luxurious look.