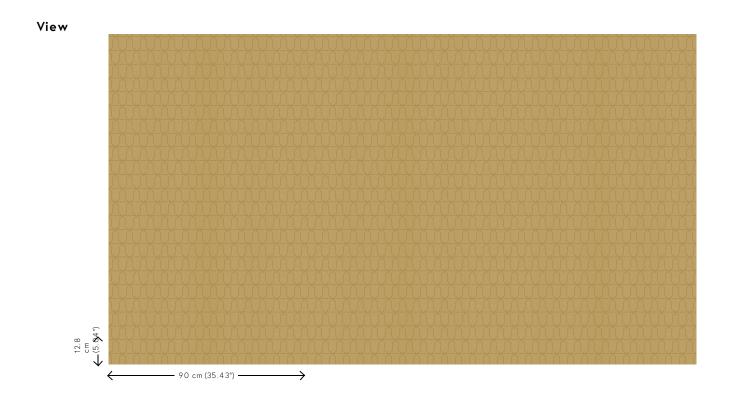

## **Technical specifications**

| Reference         | 37610                                                                                                                                                                                                                                                                                                                                                                                                                                                                                                                                                                                                          |
|-------------------|----------------------------------------------------------------------------------------------------------------------------------------------------------------------------------------------------------------------------------------------------------------------------------------------------------------------------------------------------------------------------------------------------------------------------------------------------------------------------------------------------------------------------------------------------------------------------------------------------------------|
| Product category  | Exquisite                                                                                                                                                                                                                                                                                                                                                                                                                                                                                                                                                                                                      |
| Composition       | Metallic wallcovering on non-woven<br>backing                                                                                                                                                                                                                                                                                                                                                                                                                                                                                                                                                                  |
| Description       | Wallcovering made of real metal foil with an<br>oxidised effect and a print on matching<br>tones, finished with a layer of satin lacquer<br>or glass beads                                                                                                                                                                                                                                                                                                                                                                                                                                                     |
| Dimensions        | Width 90 cm (35.43"), sold by the linear metre/yard                                                                                                                                                                                                                                                                                                                                                                                                                                                                                                                                                            |
| Pattern repeat    | Straight match 12.8 cm (5.04")                                                                                                                                                                                                                                                                                                                                                                                                                                                                                                                                                                                 |
| Remark            | During production, the metal foil goes<br>through an intensive process that was<br>developed especially for this collection. It<br>is coloured in such a way that the<br>wallcovering takes on the nuances of an<br>authentic metal look. Finally, the patterns<br>are finished with a thin layer of satin paint<br>or glass beads. It is normal that the glass<br>beads that do not touch the adhesive layer,<br>come loose. This has no impact on the final<br>result. The glass beads in the adhesive<br>layer adhere firmly and form the pattern.<br>Matching plains can be found in collection<br>Metal X |
| Adhesive          | Arte Clearpro or a good quality dispersion<br>adhesive                                                                                                                                                                                                                                                                                                                                                                                                                                                                                                                                                         |
| How to paste      | Moisten the product, paste the wall                                                                                                                                                                                                                                                                                                                                                                                                                                                                                                                                                                            |
| Light resistance  | Good lightfastness                                                                                                                                                                                                                                                                                                                                                                                                                                                                                                                                                                                             |
| How to remove     | Strippable                                                                                                                                                                                                                                                                                                                                                                                                                                                                                                                                                                                                     |
| Fire retardant EU | B-s1, d0                                                                                                                                                                                                                                                                                                                                                                                                                                                                                                                                                                                                       |
| Fire retardant US | Class A                                                                                                                                                                                                                                                                                                                                                                                                                                                                                                                                                                                                        |
| Maintenance       | Washable                                                                                                                                                                                                                                                                                                                                                                                                                                                                                                                                                                                                       |
| IMO Certified     | 0493/22                                                                                                                                                                                                                                                                                                                                                                                                                                                                                                                                                                                                        |