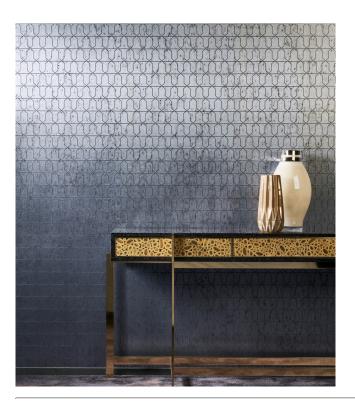

## Story behind the collection

The patterns in this collection have been applied to the existing <u>Stellar</u> plain design in the Metal X range. This metallic wallcovering is based on the 'perfect imperfection' of an oxidising metal surface which combines an industrial and luxurious look.