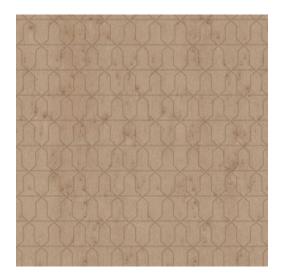

## Story behind the collection

The patterns in this collection have been applied to the existing <u>Stellar</u> plain design in the Metal X range. This metallic wallcovering is based on the 'perfect imperfection' of an oxidising metal surface which combines an industrial and luxurious look.