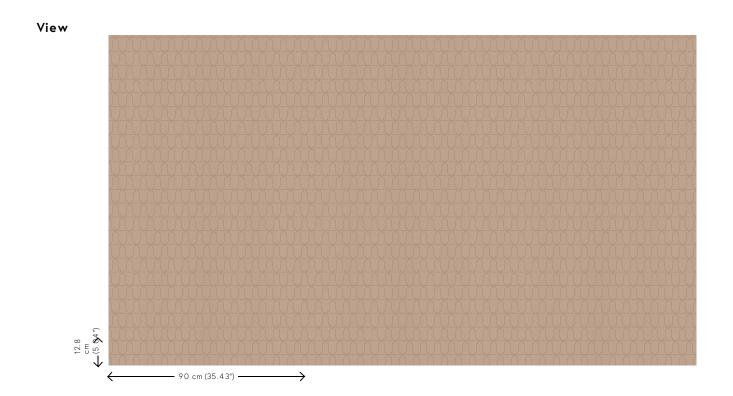

## **Technical specifications**

| Reference         | 37614                                                                                                                                                                                                                                                                                                                                                                                                                                                                                                                                                                                                          |
|-------------------|----------------------------------------------------------------------------------------------------------------------------------------------------------------------------------------------------------------------------------------------------------------------------------------------------------------------------------------------------------------------------------------------------------------------------------------------------------------------------------------------------------------------------------------------------------------------------------------------------------------|
| Product category  | Exquisite                                                                                                                                                                                                                                                                                                                                                                                                                                                                                                                                                                                                      |
| Composition       | Metallic wallcovering on non-woven<br>backing                                                                                                                                                                                                                                                                                                                                                                                                                                                                                                                                                                  |
| Description       | Wallcovering made of real metal foil with an<br>oxidised effect and a print on matching<br>tones, finished with a layer of satin lacquer<br>or glass beads                                                                                                                                                                                                                                                                                                                                                                                                                                                     |
| Dimensions        | Width 90 cm (35.43"), sold by the linear metre/yard                                                                                                                                                                                                                                                                                                                                                                                                                                                                                                                                                            |
| Pattern repeat    | Straight match 12.8 cm (5.04")                                                                                                                                                                                                                                                                                                                                                                                                                                                                                                                                                                                 |
| Remark            | During production, the metal foil goes<br>through an intensive process that was<br>developed especially for this collection. It<br>is coloured in such a way that the<br>wallcovering takes on the nuances of an<br>authentic metal look. Finally, the patterns<br>are finished with a thin layer of satin paint<br>or glass beads. It is normal that the glass<br>beads that do not touch the adhesive layer,<br>come loose. This has no impact on the final<br>result. The glass beads in the adhesive<br>layer adhere firmly and form the pattern.<br>Matching plains can be found in collection<br>Metal X |
| Adhesive          | Arte Clearpro or a good quality dispersion<br>adhesive                                                                                                                                                                                                                                                                                                                                                                                                                                                                                                                                                         |
| How to paste      | Moisten the product, paste the wall                                                                                                                                                                                                                                                                                                                                                                                                                                                                                                                                                                            |
| Light resistance  | Good lightfastness                                                                                                                                                                                                                                                                                                                                                                                                                                                                                                                                                                                             |
| How to remove     | Strippable                                                                                                                                                                                                                                                                                                                                                                                                                                                                                                                                                                                                     |
| Fire retardant EU | B-s1, d0                                                                                                                                                                                                                                                                                                                                                                                                                                                                                                                                                                                                       |
| Fire retardant US | Class A                                                                                                                                                                                                                                                                                                                                                                                                                                                                                                                                                                                                        |
| Maintenance       | Washable                                                                                                                                                                                                                                                                                                                                                                                                                                                                                                                                                                                                       |
| IMO Certified     | 0493/22                                                                                                                                                                                                                                                                                                                                                                                                                                                                                                                                                                                                        |