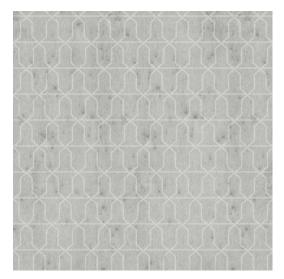

### Story behind the collection

The patterns in this collection have been applied to the existing <u>Stellar</u> plain design in the Metal X range. This metallic wallcovering is based on the 'perfect imperfection' of an oxidising metal surface which combines an industrial and luxurious look.

#### Technical specifications

Reference <u>37615</u>
Product category Exquisite

Composition Metallic wallcovering on non-woven backing
Description Wallcovering made of real metal foil with an

Wallcovering made of real metal foil with an oxidised effect and a print on matching tones, finished with a layer of satin lacquer

or glass beads

Dimensions Width 90 cm (35.43"), sold by the linear

metre/yard

Pattern repeat Straight match 12.8 cm (5.04")

Remark During production, the metal foil goes

through an intensive process that was developed especially for this collection. It is coloured in such a way that the wallcovering takes on the nuances of an authentic metal look. Finally, the patterns are finished with a thin layer of satin paint or glass beads. It is normal that the glass beads that do not touch the adhesive layer, come loose. This has no impact on the final result. The glass beads in the adhesive layer adhere firmly and form the pattern. Matching plains can be