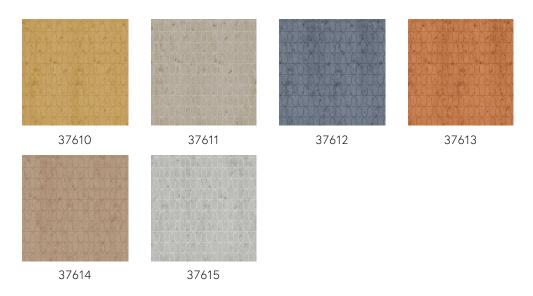

gh an intensive process that was developed especially for this collection. It is coloured in such a way that the wallcovering takes on the nuances of an authentic metal look. Finally, the patterns are finished with a thin layer of satin paint or glass beads. It is normal that the glass beads that do not touch the adhesive layer, come loose. This has no impact on the final result. The glass beads in the adhesive layer adhere firmly and form the pattern. Matching plains can be

found in collection Metal X

Adhesive Arte Clearpro or a good quality dispersion

adhesive

How to paste Moisten the product, paste the wall

Light resistance Good lightfastness

How to remove Strippable
Fire retardant EU B-s1, d0
Fire retardant US Class A
Maintenance Washable

IMO Certified







## Colourways (6)



#### View



More info? Click here

Order samples, calculate quantities, view instructional videos, download technical information and more: www.arte-international.com