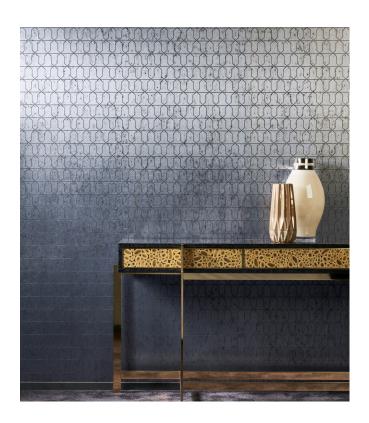

### Story behind the collection

The patterns in this collection have been applied to the existing <u>Stellar</u> plain design in the Metal X range. This metallic wallcovering is based on the 'perfect imperfection' of an oxidising metal surface which combines an industrial and luxurious look.

#### Technical specifications

Reference <u>37615</u>
Product category Exquisite

Composition Metallic wallcovering on non-woven backing
Description Wallcovering made of real metal foil with an

Wallcovering made of real metal foil with an oxidised effect and a print on matching tones, finished with a layer of satin lacquer

or glass beads

Dimensions Width 90 cm (35.43"), sold by the linear

metre/yard

Pattern repeat Straight match 12.8 cm (5.04")

Remark During production, the metal foil goes

through an intensive process that was developed especially for this collection. It is coloured in such a way that the wallcovering takes on the nuances of an authentic metal look. Finally, the patterns are finished with a thin layer of satin paint or glass beads. It is normal that the glass beads that do not touch the adhesive layer, come loose. This has no impact on the final result. The glass beads in the adhesive layer adhere firmly and form the pattern. Matching plains can be