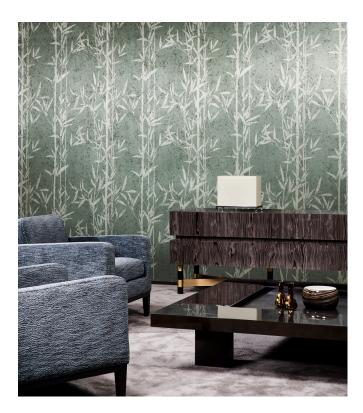

## Story behind the collection

The patterns in this collection have been applied to the existing <u>Stellar</u> plain design in the Metal X range. This metallic wallcovering is based on the 'perfect imperfection' of an oxidising metal surface which combines an industrial and luxurious look.