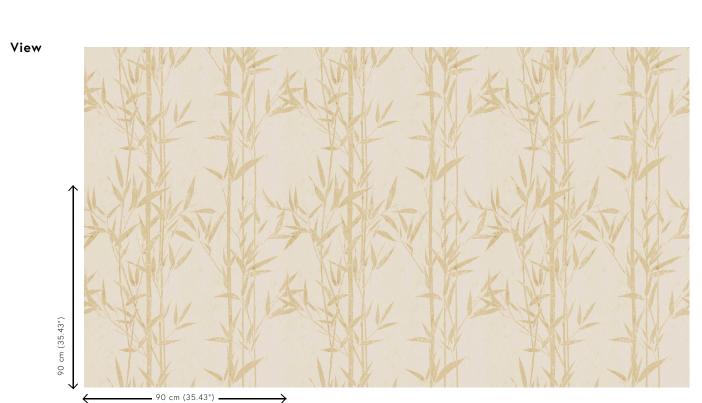

## **Technical specifications**

| Reference         | <u>37620</u>                                                                                                                                                                                                                                                                                    |
|-------------------|-------------------------------------------------------------------------------------------------------------------------------------------------------------------------------------------------------------------------------------------------------------------------------------------------|
| Product category  | Exquisite                                                                                                                                                                                                                                                                                       |
| Composition       | Metallic wallcovering on non-woven backing                                                                                                                                                                                                                                                      |
| Description       | Wallcovering made of real metal foil with an oxidised effect and a print on matching tones                                                                                                                                                                                                      |
| Dimensions        | Width 90 cm (35.43"), sold by the linear<br>metre/yard                                                                                                                                                                                                                                          |
| Pattern repeat    | Straight match 90 cm (35.43")                                                                                                                                                                                                                                                                   |
| Remark            | During production, the metal foil goes<br>through an intensive process that was<br>developed especially for this collection. It is<br>coloured in such a way that the wallcovering<br>takes on the nuances of an authentic metal<br>look. Matching plains can be found in<br>collection Metal X |
| Adhesive          | Arte Clearpro or a good quality dispersion<br>adhesive                                                                                                                                                                                                                                          |
| How to paste      | Moisten the product, paste the wall                                                                                                                                                                                                                                                             |
| Light resistance  | Good lightfastness                                                                                                                                                                                                                                                                              |
| How to remove     | Strippable                                                                                                                                                                                                                                                                                      |
| Fire retardant EU | B-s1, d0                                                                                                                                                                                                                                                                                        |
| Fire retardant US | Class A                                                                                                                                                                                                                                                                                         |
| Maintenance       | Washable                                                                                                                                                                                                                                                                                        |
| IMO Certified     |                                                                                                                                                                                                                                                                                                 |