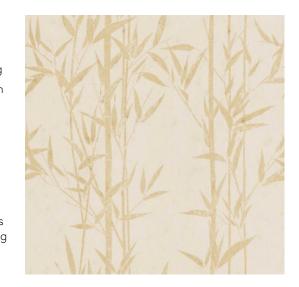

## **Technical specifications**

| Reference         | <u>37620</u>                                                                                                                                                                                                                                                                                    |
|-------------------|-------------------------------------------------------------------------------------------------------------------------------------------------------------------------------------------------------------------------------------------------------------------------------------------------|
| Product category  | Exquisite                                                                                                                                                                                                                                                                                       |
| Composition       | Metallic wallcovering on non-woven backing                                                                                                                                                                                                                                                      |
| Description       | Wallcovering made of real metal foil with an oxidised effect and a print on matching tones                                                                                                                                                                                                      |
| Dimensions        | Width 90 cm (35.43"), sold by the linear<br>metre/yard                                                                                                                                                                                                                                          |
| Pattern repeat    | Straight match 90 cm (35.43")                                                                                                                                                                                                                                                                   |
| Remark            | During production, the metal foil goes<br>through an intensive process that was<br>developed especially for this collection. It is<br>coloured in such a way that the wallcovering<br>takes on the nuances of an authentic metal<br>look. Matching plains can be found in<br>collection Metal X |
| Adhesive          | Arte Clearpro or a good quality dispersion<br>adhesive                                                                                                                                                                                                                                          |
| How to paste      | Moisten the product, paste the wall                                                                                                                                                                                                                                                             |
| Light resistance  | Good lightfastness                                                                                                                                                                                                                                                                              |
| How to remove     | Strippable                                                                                                                                                                                                                                                                                      |
| Fire retardant EU | B-s1, d0                                                                                                                                                                                                                                                                                        |
| Fire retardant US | Class A                                                                                                                                                                                                                                                                                         |
| Maintenance       | Washable                                                                                                                                                                                                                                                                                        |
| IMO Certified     |                                                                                                                                                                                                                                                                                                 |

## Story behind the collection

The patterns in this collection have been applied to the existing <u>Stellar</u> plain design in the Metal X range. This metallic wallcovering is based on the 'perfect imperfection' of an oxidising metal surface which combines an industrial and luxurious look.