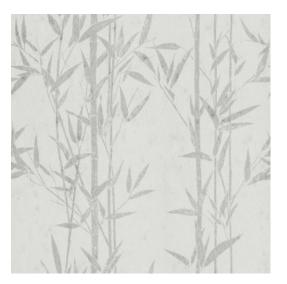

allcovering on non-woven

backing

Description Wallcovering made of real metal foil with an

oxidised effect and a print on matching

tones

Dimensions Width 90 cm (35.43"), sold by the linear

metre/yard

Pattern repeat Straight match 90 cm (35.43")

Remark During production, the metal foil goes

through an intensive process that was developed especially for this collection. It

is coloured in such a way that the wallcovering takes on the nuances of an authentic metal look. Matching plains can

be found in collection Metal X

Adhesive Arte Clearpro or a good quality dispersion

adhesive

How to paste Moisten the product, paste the wall

Light resistance Good lightfastness

How to remove Strippable
Fire retardant EU B-s1, d0
Fire retardant US Class A
Maintenance Washable

IMO Certified







# Colourways (4)









37622 37623

## View



More info? Click here

Order samples, calculate quantities, view instructional videos, download technical information and more: www.arte-international.com