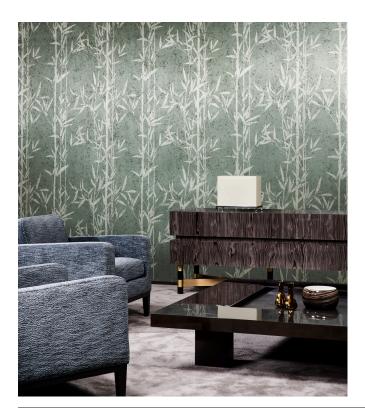

### Story behind the collection

The patterns in this collection have been applied to the existing <u>Stellar</u> plain design in the Metal X range. This metallic wallcovering is based on the 'perfect imperfection' of an oxidising metal surface which combines an industrial and luxurious look.

#### Technical specifications

Reference <u>37622</u>
Product category Exquisite

Composition Metallic wallcovering on non-woven

backing

Description Wallcovering made of real metal foil with an

oxidised effect and a print on matching

tones

Dimensions Width 90 cm (35.43"), sold by the linear

metre/yard

Pattern repeat Straight match 90 cm (35.43")

Remark During production, the metal foil goes

through an intensive process that was developed especially for this collection. It

is coloured in such a way that the wallcovering takes on the nuances of an authentic metal look. Matching plains can

be found in collection Metal X

Adhesive Arte Clearpro or a good quality dispersion

adhesive