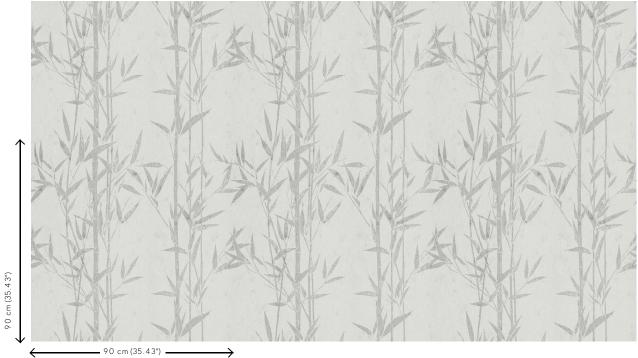

### Story behind the collection

The patterns in this collection have been applied to the existing <u>Stellar</u> plain design in the Metal X range. This metallic wallcovering is based on the 'perfect imperfection' of an oxidising metal surface which combines an industrial and luxurious look.

#### Technical specifications

Reference <u>37622</u>
Product category Exquisite

Composition Metallic wallcovering on non-woven

backing

Description Wallcovering made of real metal foil with an

oxidised effect and a print on matching

tones

Dimensions Width 90 cm (35.43"), sold by the linear

metre/yard

Pattern repeat Straight match 90 cm (35.43")

Remark During production, the metal foil goes

through an intensive process that was developed especially for this collection. It

is coloured in such a way that the wallcovering takes on the nuances of an authentic metal look. Matching plains can

be found in collection Metal X

Adhesive Arte Clearpro or a good quality dispersion

adhesive