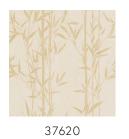

en

backing

Description Wallcovering made of real metal foil with an

oxidised effect and a print on matching

tones

Dimensions Width 90 cm (35.43"), sold by the linear

metre/yard

Pattern repeat Straight match 90 cm (35.43")

Remark During production, the metal foil goes

through an intensive process that was developed especially for this collection. It

is coloured in such a way that the wallcovering takes on the nuances of an authentic metal look. Matching plains can

be found in collection Metal X

Adhesive Arte Clearpro or a good quality dispersion

adhesive

How to paste Moisten the product, paste the wall

Light resistance Good lightfastness

How to remove Strippable
Fire retardant EU B-s1, d0
Fire retardant US Class A
Maintenance Washable

IMO Certified







# Colourways (4)









37622 37623

## View



More info? Click here

Order samples, calculate quantities, view instructional videos, download technical information and more: www.arte-international.com