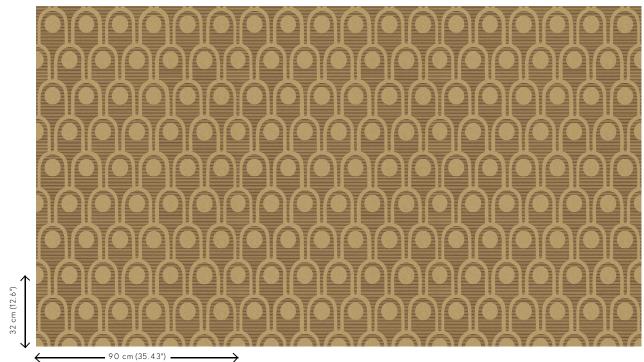

## Technical specifications

| •                 |                                                                                                                                                                                                                                                                                                 |
|-------------------|-------------------------------------------------------------------------------------------------------------------------------------------------------------------------------------------------------------------------------------------------------------------------------------------------|
| Reference         | <u>37633</u>                                                                                                                                                                                                                                                                                    |
| Product category  | Exquisite                                                                                                                                                                                                                                                                                       |
| Composition       | Metallic wallcovering on non-woven<br>backing                                                                                                                                                                                                                                                   |
| Description       | Wallcovering made of real metal foil with ar<br>oxidised effect and a print on matching<br>tones, some references finished with a<br>layer of satin lacquer                                                                                                                                     |
| Dimensions        | Width 90 cm (35.43"), sold by the linear<br>metre/yard                                                                                                                                                                                                                                          |
| Pattern repeat    | Straight match 32 cm (12.60")                                                                                                                                                                                                                                                                   |
| Remark            | During production, the metal foil goes<br>through an intensive process that was<br>developed especially for this collection. It<br>is coloured in such a way that the<br>wallcovering takes on the nuances of an<br>authentic metal look. Matching plains can<br>be found in collection Metal X |
| Adhesive          | Arte Clearpro or a good quality dispersion<br>adhesive                                                                                                                                                                                                                                          |
| How to paste      | Moisten the product, paste the wall                                                                                                                                                                                                                                                             |
| Light resistance  | Good lightfastness                                                                                                                                                                                                                                                                              |
| How to remove     | Strippable                                                                                                                                                                                                                                                                                      |
| Fire retardant EU | B-s1, dO                                                                                                                                                                                                                                                                                        |
| Fire retardant US | Class A                                                                                                                                                                                                                                                                                         |
| Maintenance       | Washable                                                                                                                                                                                                                                                                                        |
| IMO Certified     | 0493/22                                                                                                                                                                                                                                                                                         |
|                   |                                                                                                                                                                                                                                                                                                 |