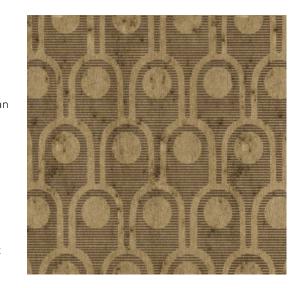

## Technical specifications

| •                 |                                                                                                                                                                                                                                                                                                 |
|-------------------|-------------------------------------------------------------------------------------------------------------------------------------------------------------------------------------------------------------------------------------------------------------------------------------------------|
| Reference         | <u>37633</u>                                                                                                                                                                                                                                                                                    |
| Product category  | Exquisite                                                                                                                                                                                                                                                                                       |
| Composition       | Metallic wallcovering on non-woven<br>backing                                                                                                                                                                                                                                                   |
| Description       | Wallcovering made of real metal foil with ar<br>oxidised effect and a print on matching<br>tones, some references finished with a<br>layer of satin lacquer                                                                                                                                     |
| Dimensions        | Width 90 cm (35.43"), sold by the linear<br>metre/yard                                                                                                                                                                                                                                          |
| Pattern repeat    | Straight match 32 cm (12.60")                                                                                                                                                                                                                                                                   |
| Remark            | During production, the metal foil goes<br>through an intensive process that was<br>developed especially for this collection. It<br>is coloured in such a way that the<br>wallcovering takes on the nuances of an<br>authentic metal look. Matching plains can<br>be found in collection Metal X |
| Adhesive          | Arte Clearpro or a good quality dispersion<br>adhesive                                                                                                                                                                                                                                          |
| How to paste      | Moisten the product, paste the wall                                                                                                                                                                                                                                                             |
| Light resistance  | Good lightfastness                                                                                                                                                                                                                                                                              |
| How to remove     | Strippable                                                                                                                                                                                                                                                                                      |
| Fire retardant EU | B-s1, dO                                                                                                                                                                                                                                                                                        |
| Fire retardant US | Class A                                                                                                                                                                                                                                                                                         |
| Maintenance       | Washable                                                                                                                                                                                                                                                                                        |
| IMO Certified     | 0493/22                                                                                                                                                                                                                                                                                         |
|                   |                                                                                                                                                                                                                                                                                                 |

## Story behind the collection

The patterns in this collection have been applied to the existing <u>Stellar</u> plain design in the Metal X range. This metallic wallcovering is based on the 'perfect imperfection' of an oxidising metal surface which combines an industrial and luxurious look.