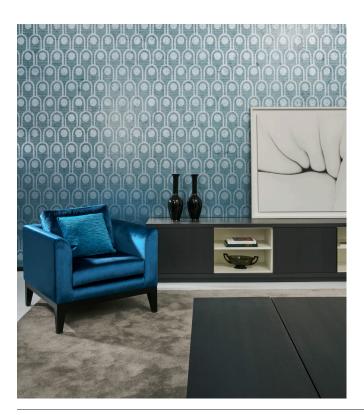

## Story behind the collection

The patterns in this collection have been applied to the existing <u>Stellar</u> plain design in the Metal X range. This metallic wallcovering is based on the 'perfect imperfection' of an oxidising metal surface which combines an industrial and luxurious look.