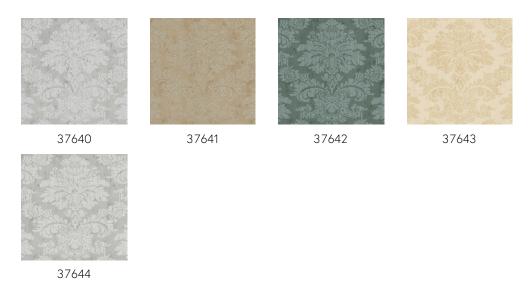

goes

through an intensive process that was developed especially for this collection. It is coloured in such a way that the wallcovering takes on the nuances of an authentic metal look. Finally, for some references the pattern is finished with glass beads. It is normal that the glass beads that do not touch the adhesive layer, come loose. This has no impact on the final result. The glass beads in the adhesive layer adhere firmly and form the pattern.

Matching plains can be found in collection

Metal X

Adhesive Arte Clearpro or a good quality dispersion

adhesive

How to paste Moisten the product, paste the wall

Light resistance Good lightfastness

How to remove Strippable
Fire retardant EU B-s1, d0
Fire retardant US Class A
Maintenance Washable

IMO Certified







## Colourways (5)



# View Company of the c

More info? Click here

90 cm (35.43")

Order samples, calculate quantities, view instructional videos, download technical information and more: www.arte-international.com