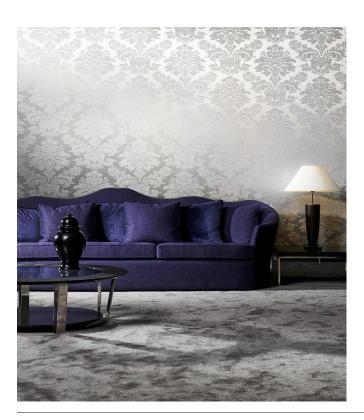

### Story behind the collection

The patterns in this collection have been applied to the existing <u>Stellar</u> plain design in the Metal X range. This metallic wallcovering is based on the 'perfect imperfection' of an oxidising metal surface which combines an industrial and luxurious look.

### Technical specifications

Reference <u>37640</u>
Product category Exquisite

Composition Metallic wallcovering on non-woven

backing

Description Wallcovering made of real metal foil with an

oxidised effect and a print on matching tones, some references finished with glass