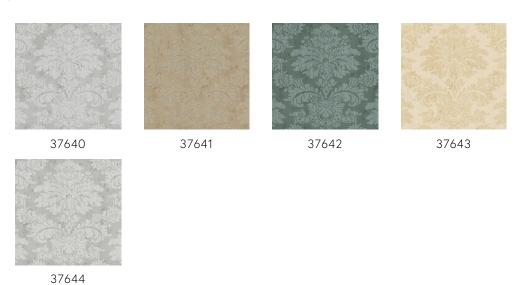

goes

through an intensive process that was developed especially for this collection. It is coloured in such a way that the wallcovering takes on the nuances of an authentic metal look. Finally, for some references the pattern is finished with glass beads. It is normal that the glass beads that do not touch the adhesive layer, come loose. This has no impact on the final result. The glass beads in the adhesive layer adhere firmly and form the pattern. Matching plains can be found in

collection Metal X

Adhesive Arte Clearpro or a good quality dispersion

adhesive

How to paste Moisten the product, paste the wall

Light resistance Good lightfastness

How to remove Strippable
Fire retardant EU B-s1, d0
Fire retardant US Class A
Maintenance Washable

IMO Certified









# Colourways (5)



## View



More info? Click here

Order samples, calculate quantities, view instructional videos, download technical information and more: www.arte-international.com