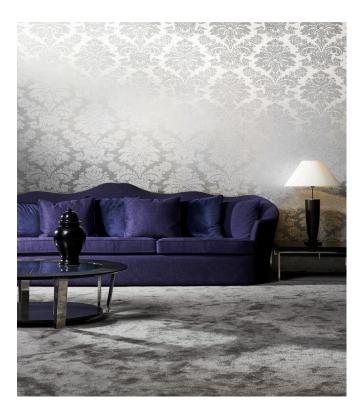

## Story behind the collection

The patterns in this collection have been applied to the existing <u>Stellar</u> plain design in the Metal X range. This metallic wallcovering is based on the 'perfect imperfection' of an oxidising metal surface which combines an industrial and luxurious look.