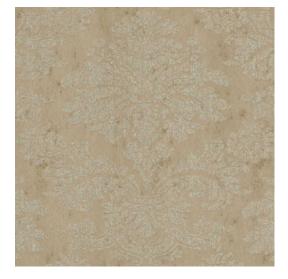

#### Technical specifications

Reference <u>37641</u>
Product category Exquisite

Composition Metallic wallcovering on non-woven backing
Description Wallcovering made of real metal foil with an

Wallcovering made of real metal foil with an oxidised effect and a print on matching tones, some references finished with glass

 ${\sf beads}$ 

Dimensions Width 90 cm (35.43"), sold by the linear

metre/yard

Pattern repeat Straight match 64 cm (25.20")

Remark During production, the metal foil goes

through an intensive process that was developed especially for this collection. It is coloured in such a way that the wallcovering takes on the nuances of an authentic metal look. Finally, for some references the pattern is finished with glass beads. It is normal that the glass beads that do not touch the adhesive layer, come loose. This has no impact on the final result. The glass beads in the adhesive layer adhere firmly and form the pattern. Matching plains can be found in