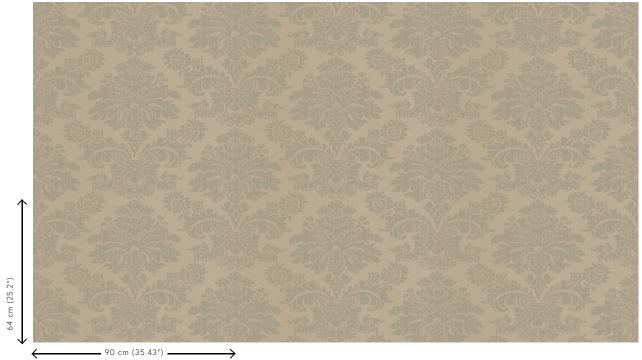

 ${\sf beads}$ 

Dimensions Width 90 cm (35.43"), sold by the linear

metre/yard

Pattern repeat Straight match 64 cm (25.20")

Remark During production, the metal foil goes

through an intensive process that was developed especially for this collection. It is coloured in such a way that the wallcovering takes on the nuances of an authentic metal look. Finally, for some references the pattern is finished with glass beads. It is normal that the glass beads that do not touch the adhesive layer, come loose. This has no impact on the final result. The glass beads in the adhesive layer adhere firmly and form the pattern. Matching plains can be found in