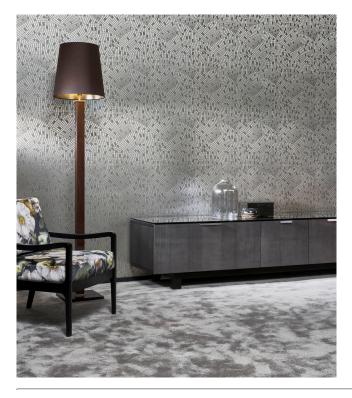

## Story behind the collection

The patterns in this collection have been applied to the existing <u>Stellar</u> plain design in the Metal X range. This metallic wallcovering is based on the 'perfect imperfection' of an oxidising metal surface which combines an industrial and luxurious look.