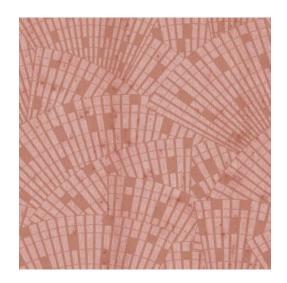

## Technical specifications

| Reference         | <u>37650</u>                                                                                                                                                                                                                                                                                    |
|-------------------|-------------------------------------------------------------------------------------------------------------------------------------------------------------------------------------------------------------------------------------------------------------------------------------------------|
| Product category  | Exquisite                                                                                                                                                                                                                                                                                       |
| Composition       | Metallic wallcovering on non-woven backing                                                                                                                                                                                                                                                      |
| Description       | Wallcovering made of real metal foil with an<br>oxidised effect and a print on matching<br>tones, some references finished with a<br>layer of satin lacquer                                                                                                                                     |
| Dimensions        | Width 90 cm (35.43"), sold by the linear metre/yard                                                                                                                                                                                                                                             |
| Pattern repeat    | Straight match 45 cm (17.72")                                                                                                                                                                                                                                                                   |
| Remark            | During production, the metal foil goes<br>through an intensive process that was<br>developed especially for this collection. It<br>is coloured in such a way that the<br>wallcovering takes on the nuances of an<br>authentic metal look. Matching plains can<br>be found in collection Metal X |
| Adhesive          | Arte Clearpro or a good quality dispersion adhesive                                                                                                                                                                                                                                             |
| How to paste      | Moisten the product, paste the wall                                                                                                                                                                                                                                                             |
| Light resistance  | Good lightfastness                                                                                                                                                                                                                                                                              |
| How to remove     | Strippable                                                                                                                                                                                                                                                                                      |
| Fire retardant EU | B-s1, d0                                                                                                                                                                                                                                                                                        |
| Fire retardant US | Class A                                                                                                                                                                                                                                                                                         |
| Maintenance       | Washable                                                                                                                                                                                                                                                                                        |
| IMO Certified     | 0493/22                                                                                                                                                                                                                                                                                         |

## Story behind the collection

The patterns in this collection have been applied to the existing <u>Stellar</u> plain design in the Metal X range. This metallic wallcovering is based on the 'perfect imperfection' of an oxidising metal surface which combines an industrial and luxurious look.