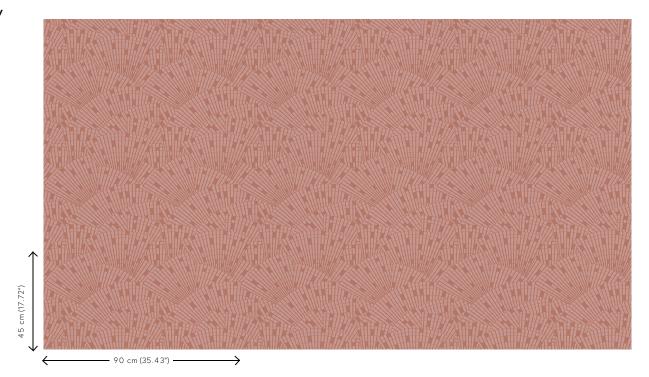

## Technical specifications

| Reference         | <u>37650</u>                                                                                                                                                                                                                                                                                    |
|-------------------|-------------------------------------------------------------------------------------------------------------------------------------------------------------------------------------------------------------------------------------------------------------------------------------------------|
| Product category  | Exquisite                                                                                                                                                                                                                                                                                       |
| Composition       | Metallic wallcovering on non-woven backing                                                                                                                                                                                                                                                      |
| Description       | Wallcovering made of real metal foil with an<br>oxidised effect and a print on matching<br>tones, some references finished with a<br>layer of satin lacquer                                                                                                                                     |
| Dimensions        | Width 90 cm (35.43"), sold by the linear metre/yard                                                                                                                                                                                                                                             |
| Pattern repeat    | Straight match 45 cm (17.72")                                                                                                                                                                                                                                                                   |
| Remark            | During production, the metal foil goes<br>through an intensive process that was<br>developed especially for this collection. It<br>is coloured in such a way that the<br>wallcovering takes on the nuances of an<br>authentic metal look. Matching plains can<br>be found in collection Metal X |
| Adhesive          | Arte Clearpro or a good quality dispersion adhesive                                                                                                                                                                                                                                             |
| How to paste      | Moisten the product, paste the wall                                                                                                                                                                                                                                                             |
| Light resistance  | Good lightfastness                                                                                                                                                                                                                                                                              |
| How to remove     | Strippable                                                                                                                                                                                                                                                                                      |
| Fire retardant EU | B-s1, d0                                                                                                                                                                                                                                                                                        |
| Fire retardant US | Class A                                                                                                                                                                                                                                                                                         |
| Maintenance       | Washable                                                                                                                                                                                                                                                                                        |
| IMO Certified     | 0493/22                                                                                                                                                                                                                                                                                         |