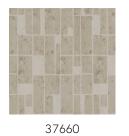

## Technical specifications

Reference <u>37660</u>
Product category Exquisite

Composition Metallic wallcovering on non-woven

backing

Description Wallcovering made of real metal foil with an

oxidised effect and prints on matching tones, some finished with a layer of satin

lacquer or glass beads

Dimensions Width 90 cm (35.43"), sold by the linear

metre/yard

Pattern repeat Straight match 64 cm (25.20")

Remark This wallcovering is made of real metal foil.

During production, the metal foil goes through an intensive process that was developed especially for this collection. It is coloured in such a way that the wallcovering takes on the nuances of an authentic metal look. Finally, the patterns are embossed on the wallcovering and finished with a thin layer of satin paint or glass beads. It is normal that the glass beads that do not touch the adhesive layer, come loose. This has no impact on the final result. The glass beads in the adhesive layer adhere firmly and form the pattern. Matching plains can be found in collection