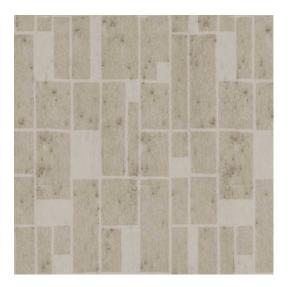

## Technical specifications

Reference <u>37660</u>
Product category Exquisite

Composition Metallic wallcovering on non-woven

backing

Description Wallcovering made of real metal foil with an

oxidised effect and prints on matching tones, some finished with a layer of satin

lacquer or glass beads

Dimensions Width 90 cm (35.43"), sold by the linear

metre/yard

Pattern repeat Straight match 64 cm (25.20")

Remark This wallcovering is made of real metal foil.

During production, the metal foil goes through an intensive process that was developed especially for this collection. It is coloured in such a way that the wallcovering takes on the nuances of an authentic metal look. Finally, the patterns are embossed on the wallcovering and finished with a thin layer of satin paint or glass beads. It is normal that the glass beads that do not touch the adhesive layer, come loose. This has no impact on the final result. The glass beads in the adhesive layer adhere firmly and form the pattern. Matching plains can be found in collection