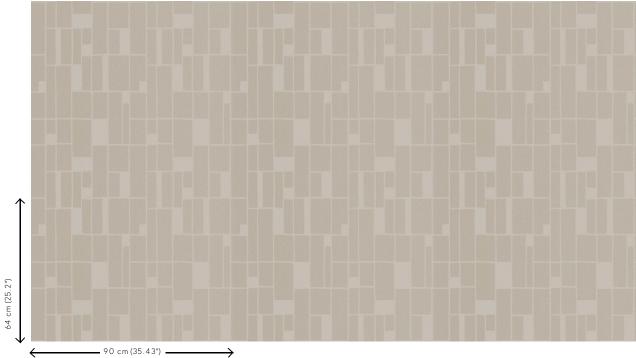

## Technical specifications

Reference <u>37660</u>
Product category Exquisite

Composition Metallic wallcovering on non-woven

backing

Description Wallcovering made of real metal foil with an

oxidised effect and prints on matching tones, some finished with a layer of satin

lacquer or glass beads

Dimensions Width 90 cm (35.43"), sold by the linear

metre/yard

Pattern repeat Straight match 64 cm (25.20")

Remark This wallcovering is made of real metal foil.

During production, the metal foil goes through an intensive process that was developed especially for this collection. It is coloured in such a way that the wallcovering takes on the nuances of an authentic metal look. Finally, the patterns are embossed on the wallcovering and finished with a thin layer of satin paint or glass beads. It is normal that the glass beads that do not touch the adhesive layer, come loose. This has no impact on the final result. The glass beads in the adhesive layer adhere firmly and form the pattern. Matching plains can be found in collection