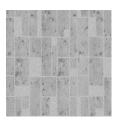

llection. It is coloured in such a way that the wallcovering takes on the nuances of an authentic metal look. Finally, the patterns are embossed on the wallcovering and finished with a thin layer of satin paint or glass beads. It is normal that the glass beads that do not touch the adhesive layer, come loose. This has no impact on the final result. The glass beads in the adhesive layer adhere firmly and form the pattern. Matching plains can be found in collection

 $\mathsf{Metal}\;\mathsf{X}$ 

Adhesive Arte Clearpro or a good quality dispersion

adhesive

How to paste Moisten the product, paste the wall

Light resistance Good lightfastness

How to remove Strippable
Fire retardant EU B-s1, d0
Fire retardant US Class A

Maintenance Washable

IMO Certified









## Colourways (4)









37662

37663

## View



More info? Click here

Order samples, calculate quantities, view instructional videos, download technical information and more: www.arte-international.com