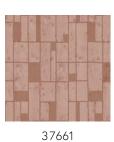

s collection. It is coloured in such a way that the wallcovering takes on the nuances of an authentic metal look. Finally, the patterns are embossed on the wallcovering and finished with a thin layer of satin paint or glass beads. It is normal that the glass beads that do not touch the adhesive layer, come loose. This has no impact on the final result. The glass beads in the adhesive layer adhere firmly and form the pattern. Matching plains can be found in collection

 $\mathsf{Metal}\;\mathsf{X}$ 

Adhesive Arte Clearpro or a good quality dispersion

adhesive

How to paste Moisten the product, paste the wall

Light resistance Good lightfastness

How to remove Strippable
Fire retardant EU B-s1, d0
Fire retardant US Class A

Maintenance Washable

IMO Certified









## Colourways (4)









37662

37663

## View



More info? Click here

Order samples, calculate quantities, view instructional videos, download technical information and more: www.arte-international.com