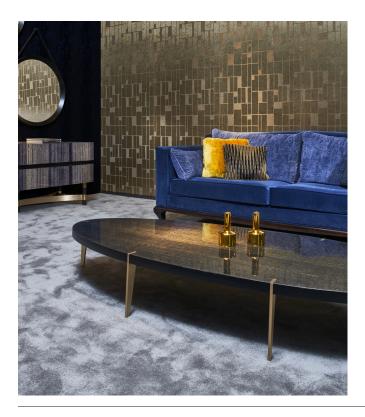

## Story behind the collection

The patterns in this collection have been applied to the existing <u>Stellar</u> plain design in the Metal X range. This metallic wallcovering is based on the 'perfect imperfection' of an oxidising metal surface which combines an industrial and luxurious look.

## Technical specifications

Reference <u>37660</u>
Product category Exquisite

Composition Metallic wallcovering on non-woven

backing

Description Wallcovering made of real metal foil with an

oxidised effect and prints on matching tones, some finished with a layer of satin