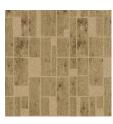

collection. It is coloured in such a way that the wallcovering takes on the nuances of an authentic metal look. Finally, the patterns are embossed on the wallcovering and finished with a thin layer of satin paint or glass beads. It is normal that the glass beads that do not touch the adhesive layer, come loose. This has no impact on the final result. The glass beads in the adhesive layer adhere firmly and form the pattern. Matching plains can be found in collection

 $\mathsf{Metal}\;\mathsf{X}$ 

Adhesive Arte Clearpro or a good quality dispersion

adhesive

How to paste Moisten the product, paste the wall

Light resistance Good lightfastness

How to remove Strippable
Fire retardant EU B-s1, d0
Fire retardant US Class A

Maintenance Washable

IMO Certified









## Colourways (4)









37662

37663

## View



More info? Click here

Order samples, calculate quantities, view instructional videos, download technical information and more: www.arte-international.com