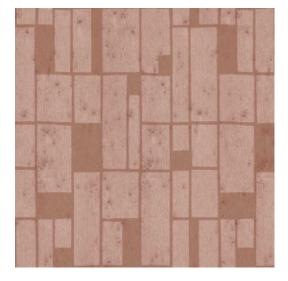

s through an intensive process that was developed especially for this collection. It is coloured in such a way that the wallcovering takes on the nuances of an authentic metal look. Finally, the patterns are embossed on the wallcovering and finished with a thin layer of satin paint or glass beads. It is normal that the glass beads that do not touch the adhesive layer, come loose. This has no impact on the final result. The glass beads in the adhesive layer adhere firmly and form the pattern. Matching plains can be

found in collection Metal X

Adhesive Arte Clearpro or a good quality dispersion

adhesive

How to paste Moisten the product, paste the wall

Light resistance Good lightfastness

How to remove Strippable
Fire retardant EU B-s1, d0
Fire retardant US Class A
Maintenance Washable









## Colourways (4)









37660

37661

37662

37663

## View



More info? Click here

Order samples, calculate quantities, view instructional videos, download technical information and more: www.arte-international.com