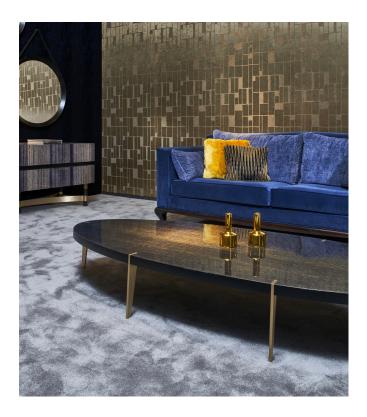

## Story behind the collection

The patterns in this collection have been applied to the existing <u>Stellar</u> plain design in the Metal X range. This metallic wallcovering is based on the 'perfect imperfection' of an oxidising metal surface which combines an industrial and luxurious look.

## Technical specifications

Description

Reference <u>37661</u>
Product category Exquisite

Composition Metallic wallcovering on non-woven backing

Wallcovering made of real metal foil with an oxidised effect and prints on matching tones, some finished with a layer of satin

lacquer or glass beads

Dimensions Width 90 cm (35.43"), sold by the linear

metre/yard

Pattern repeat Straight match 64 cm (25.20")

Remark This wallcovering is made of real metal foil.

During production, the metal foil goes through an intensive process that was developed especially for this collection. It is coloured in such a way that the wallcovering takes on the nuances of an authentic metal look. Finally, the patterns are embossed on the wallcovering and finished with a thin layer of satin paint or glass beads. It is normal that the glass beads that do not touch the adhesive layer, come loose. This has no impact on the final result. The glass beads in the adhesive layer adhere firmly and form the pattern. Matching plains can be