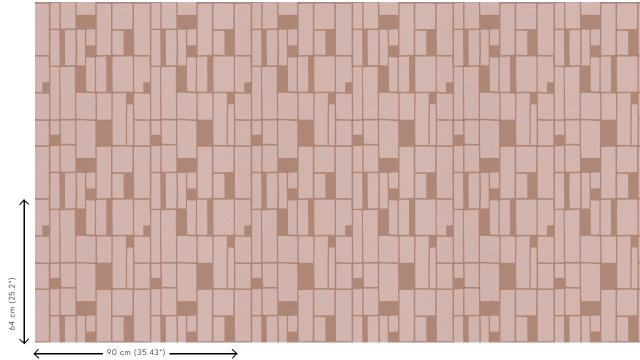

## Technical specifications

Description

Reference <u>37661</u>
Product category Exquisite

Composition Metallic wallcovering on non-woven backing

Wallcovering made of real metal foil with an oxidised effect and prints on matching tones, some finished with a layer of satin

lacquer or glass beads

Dimensions Width 90 cm (35.43"), sold by the linear

metre/yard

Pattern repeat Straight match 64 cm (25.20")

Remark This wallcovering is made of real metal foil.

During production, the metal foil goes through an intensive process that was developed especially for this collection. It is coloured in such a way that the wallcovering takes on the nuances of an authentic metal look. Finally, the patterns are embossed on the wallcovering and finished with a thin layer of satin paint or glass beads. It is normal that the glass beads that do not touch the adhesive layer, come loose. This has no impact on the final result. The glass beads in the adhesive layer adhere firmly and form the pattern. Matching plains can be