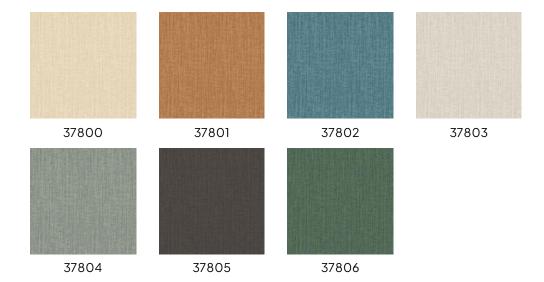

Cortese

#### Story behind the collection

Marta Cortese is a versatile Italian architect and textile designer. Her designs are inspired by nature and finished with a generous dose of cheerful imagination. With large, bold prints in striking colours, her creations are true eye-catchers. This collection features various panoramas complemented by floral and animal prints, as well as matching solids.

#### **Technical specifications**

Reference <u>37800</u>

Composition Wallpaper on non-woven backing
Dimensions Rolls of 10.05 m x 0.53 m (11 yds x 20.86")

Pattern repeat Free match 0 cm (0.00")

Adhesive Arte Clearpro or a good quality dispersion

adhesive

How to paste Paste the wall

Light resistance Good lightfastness

How to remove Strippable Maintenance Washable





## Colourways (7)



### Moreinfo? Click here

 $Order \, samples, calculate \, quantities, view \, instructional \, videos, download \, technical \, information \, and \, more: \, www.arte-international.com$