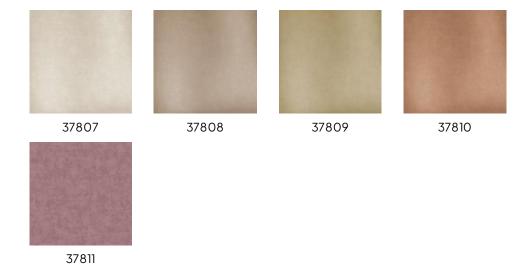

on Marta Cortese

#### Story behind the collection

Marta Cortese is a versatile Italian architect and textile designer. Her designs are inspired by nature and finished with a generous dose of cheerful imagination. With large, bold prints in striking colours, her creations are true eye-catchers. This collection features various panoramas complemented by floral and animal prints, as well as matching solids.

#### **Technical specifications**

Reference 37807

Composition Wallpaper on non-woven backing
Dimensions Rolls of 10.05 m x 0.53 m (11 yds x 20.86")

Pattern repeat Free match 0 cm (0.00")

Adhesive Arte Clearpro or a good quality dispersion

adhesive

How to paste Paste the wall Light resistance Good lightfastness

How to remove Strippable Maintenance Washable





## Colourways (5)



### $More\,info?\,\underline{Click\,here}$

 $Order \, samples, calculate \, quantities, view \, instructional \, videos, \, download \, technical \, information \, and \, more: \, www.arte-international.com$