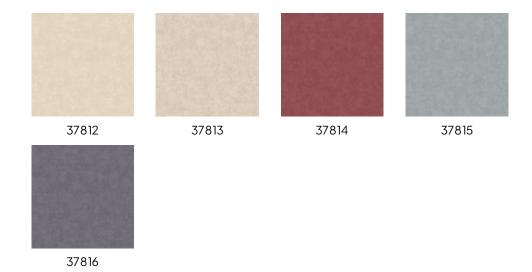

a Cortese

#### Story behind the collection

Marta Cortese is a versatile Italian architect and textile designer. Her designs are inspired by nature and finished with a generous dose of cheerful imagination. With large, bold prints in striking colours, her creations are true eye-catchers. This collection features various panoramas complemented by floral and animal prints, as well as matching solids.

#### **Technical specifications**

Reference <u>37812</u>

Composition Wallpaper on non-woven backing
Dimensions Rolls of 10.05 m x 0.53 m (11 yds x 20.86")

Pattern repeat Free match 0 cm (0.00")

Adhesive Arte Clearpro or a good quality dispersion

adhesive

How to paste Paste the wall Light resistance Good lightfastness

How to remove Strippable Maintenance Washable





## Colourways (5)



### $More\,info?\,\underline{Click\,here}$

 $Order \, samples, calculate \, quantities, view \, instructional \, videos, \, download \, technical \, information \, and \, more: \, www.arte-international.com$