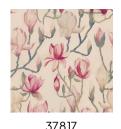

## Technical specifications

Reference <u>37817</u>

 $\begin{tabular}{ll} Composition & Wallpaper on non-woven backing \\ Dimensions & Rolls of 10 m x 0.53 m (11 yds x 20.86") \\ \end{tabular}$ 

Pattern repeat Straight match 80 cm (31.50")