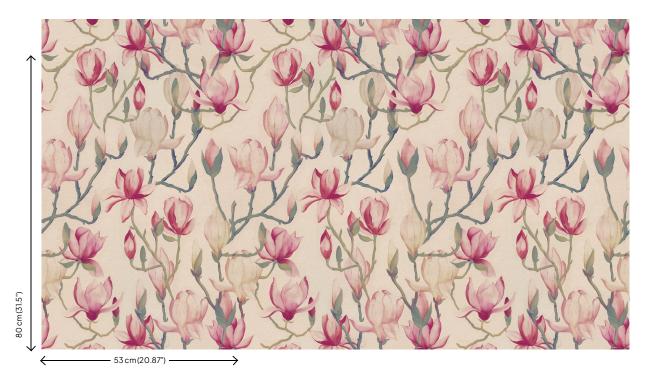

## Technical specifications

Reference <u>37817</u>

 $\begin{tabular}{ll} Composition & Wallpaper on non-woven backing \\ Dimensions & Rolls of 10 m x 0.53 m (11 yds x 20.86") \\ \end{tabular}$ 

Pattern repeat Straight match 80 cm (31.50")