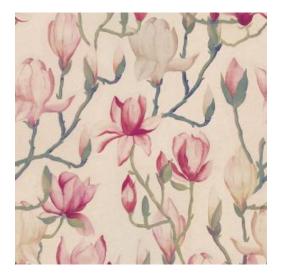

## Story behind the collection

Marta Cortese is a versatile Italian architect and textile designer. Her designs are inspired by nature and finished with a generous dose of cheerful imagination. With large, bold prints in striking colours, her creations are true eye-catchers. This collection features various panoramas complemented by floral and animal prints, as well as matching solids.

## Technical specifications

Reference <u>37817</u>

 $\begin{tabular}{ll} Composition & Wallpaper on non-woven backing \\ Dimensions & Rolls of 10 m x 0.53 m (11 yds x 20.86") \\ \end{tabular}$ 

Pattern repeat Straight match 80 cm (31.50")