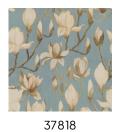

rta Cortese is a versatile Italian architect and textile designer. Her designs are inspired by nature and finished with a generous dose of cheerful imagination. With large, bold prints in striking colours, her creations are true eye-catchers. This collection features various panoramas complemented by floral and animal prints, as well as matching solids.

## Technical specifications

Reference <u>37817</u>

 $\begin{tabular}{ll} Composition & Wallpaper on non-woven backing \\ Dimensions & Rolls of 10 m x 0.53 m (11 yds x 20.86") \\ \end{tabular}$ 

Pattern repeat Straight match 80 cm (31.50")

Adhesive Arte Clearpro or a good quality dispersion

adhesive

How to paste Paste the wall Light resistance Good lightfastness

How to remove Strippable Maintenance Washable





## Colourways (3)







37819

View



## Moreinfo? Click here

 $Order \, samples, calculate \, quantities, view \, instructional \, videos, download \, technical \, information \, and \, more: \, www.arte-international.com$