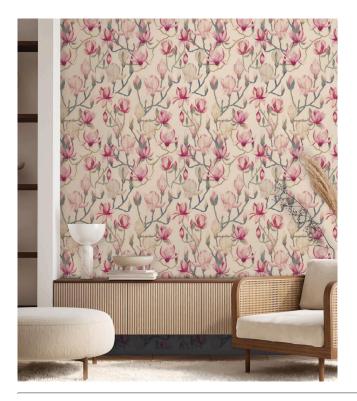

## Story behind the collection

Marta Cortese is a versatile Italian architect and textile designer. Her designs are inspired by nature and finished with a generous dose of cheerful imagination. With large, bold prints in striking colours, her creations are true eye-catchers. This collection features various panoramas complemented by floral and animal prints, as well as matching solids.

## Technical specifications

Reference <u>37817</u>

 $\begin{tabular}{ll} Composition & Wallpaper on non-woven backing \\ Dimensions & Rolls of 10 m x 0.53 m (11 yds x 20.86") \\ \end{tabular}$ 

Pattern repeat Straight match 80 cm (31.50")