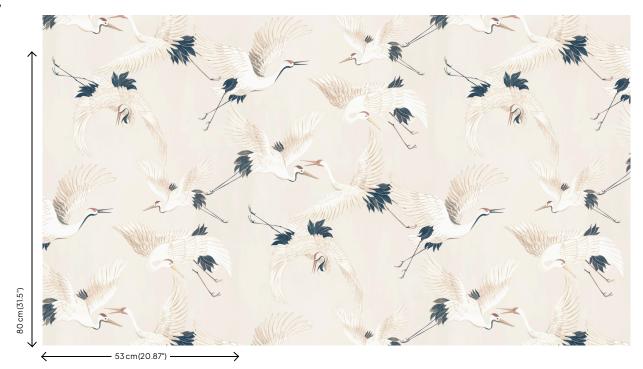

## Technical specifications

Reference Composition Dimensions Pattern repeat Adhesive

How to paste Light resistance How to remove Maintenance 37820 Wallpaper on non-woven backing Rolls of 10 m x 0.53 m (11 yds x 20.86") Drop match 80/40 cm (31.50"/15.75") Arte Clearpro or a good quality dispersion adhesive Paste the wall Good lightfastness Strippable