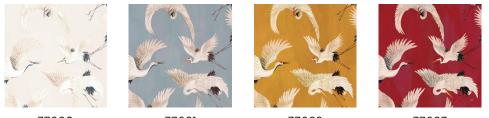

## Technical specifications

Reference Composition Dimensions Pattern repeat Adhesive

How to paste Light resistance How to remove Maintenance 37820 Wallpaper on non-woven backing Rolls of 10 m x 0.53 m (11 yds x 20.86") Drop match 80/40 cm (31.50"/15.75") Arte Clearpro or a good quality dispersion adhesive Paste the wall Good lightfastness Strippable

Washable

## Story behind the collection

Marta Cortese is a versatile Italian architect and textile designer. Her designs are inspired by nature and finished with a generous dose of cheerful imagination. With large, bold prints in striking colours, her creations are true eye-catchers. This collection features various panoramas complemented by floral and animal prints, as well as matching solids.







## Colourways (4)



37820

37821

37822

37823

View



## More info? Click here

Order samples, calculate quantities, view instructional videos, download technical information and more: www.arte-international.com