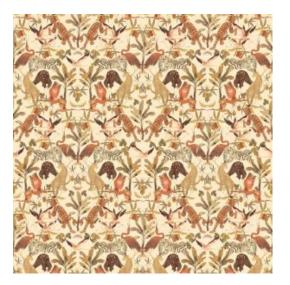

### Story behind the collection

Marta Cortese is a versatile Italian architect and textile designer. Her designs are inspired by nature and finished with a generous dose of cheerful imagination. With large, bold prints in striking colours, her creations are true eye-catchers. This collection features various panoramas complemented by floral and animal prints, as well as matching solids.

### **Technical specifications**

Reference <u>37851</u>

Composition Wallpaper on non-woven backing

Dimensions Panoramic of  $212 \text{ cm} (4 \times 53 \text{ cm}) \times 300 \text{ cm} =$ 

 $6.36 \,\mathrm{m}^2 (83.46 \,\mathrm{m}^2 \,\mathrm{m}^2) = 68 \,\mathrm{sq.} \,\mathrm{ft.}$ 