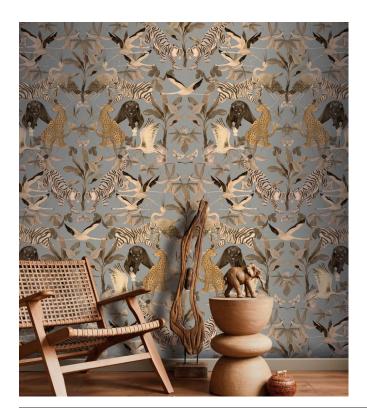

### Story behind the collection

Marta Cortese is a versatile Italian architect and textile designer. Her designs are inspired by nature and finished with a generous dose of cheerful imagination. With large, bold prints in striking colours, her creations are true eye-catchers. This collection features various panoramas complemented by floral and animal prints, as well as matching solids.

### **Technical specifications**

Reference <u>37851</u>

Composition Wallpaper on non-woven backing

Dimensions Panoramic of  $212 \text{ cm} (4 \times 53 \text{ cm}) \times 300 \text{ cm} =$ 

 $6.36 \,\mathrm{m}^2 (83.46 \,\mathrm{m}^2 \,\mathrm{m}^2) = 68 \,\mathrm{sq.} \,\mathrm{ft.}$ 