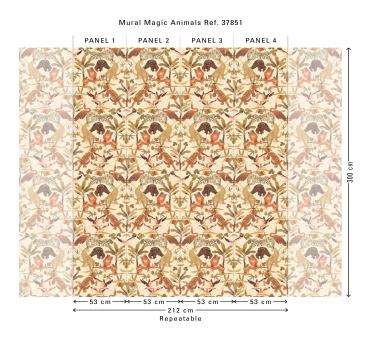

### **Technical specifications**

Reference <u>37851</u>

Composition Wallpaper on non-woven backing

Dimensions Panoramic of  $212 \text{ cm} (4 \times 53 \text{ cm}) \times 300 \text{ cm} =$ 

 $6.36 \,\mathrm{m}^2 (83.46 \,\mathrm{m}^2 \,\mathrm{m}^2) = 68 \,\mathrm{sq.} \,\mathrm{ft.}$ 

Remark The pattern is repeatable, allowing several

panoramics to be joined together

Adhesive Arte Clearpro or a good quality dispersion

adhesive

How to paste Paste the wall

Light resistance Good lightfastness