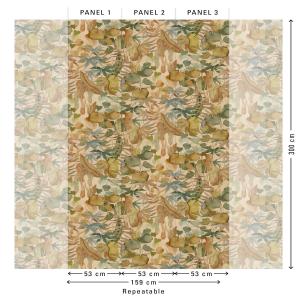

## **Technical specifications**

| 37855                                                                                 |
|---------------------------------------------------------------------------------------|
| Wallpaper on non-woven backing                                                        |
| Panoramic of 159 cm (3 x 53 cm) x 300 cm =<br>4.77 m² (62.60" x 118.11" = 51 sq. ft.) |
| The pattern is repeatable, allowing several<br>panoramics to be joined together       |
| Arte Clearpro or a good quality dispersion<br>adhesive                                |
| Paste the wall                                                                        |
| Goodlightfastness                                                                     |
| Strippable                                                                            |
| Washable                                                                              |
|                                                                                       |