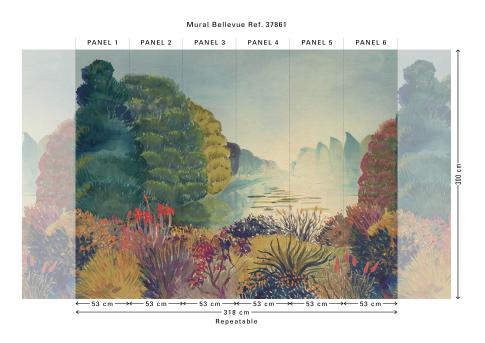

### Technical specifications

Reference <u>37861</u>

Composition Wallpaper on non-woven backing

Dimensions Panoramic of 318 cm (6 x 53 cm) x 300 cm =

 $9.54 \text{ m}^2 (125.20 \text{ x } 118.11 \text{ = } 103 \text{ sq. ft.})$ 