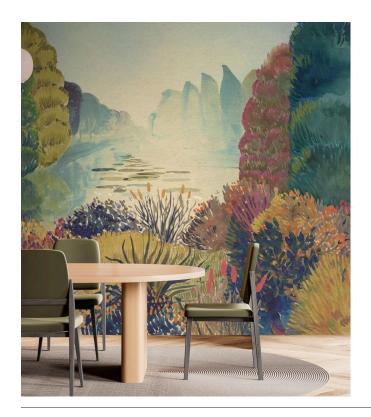

### Story behind the collection

Marta Cortese is a versatile Italian architect and textile designer. Her designs are inspired by nature and finished with a generous dose of cheerful imagination. With large, bold prints in striking colours, her creations are true eye-catchers. This collection features various panoramas complemented by floral and animal prints, as well as matching solids.

### Technical specifications

Reference <u>37861</u>

Composition Wallpaper on non-woven backing

Dimensions Panoramic of 318 cm (6 x 53 cm) x 300 cm =

 $9.54 \text{ m}^2 (125.20 \text{ x } 118.11 \text{ = } 103 \text{ sq. ft.})$ 