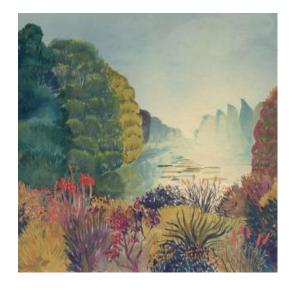

### Story behind the collection

Marta Cortese is a versatile Italian architect and textile designer. Her designs are inspired by nature and finished with a generous dose of cheerful imagination. With large, bold prints in striking colours, her creations are true eye-catchers. This collection features various panoramas complemented by floral and animal prints, as well as matching solids.

### Technical specifications

Reference <u>37861</u>

Composition Wallpaper on non-woven backing

Dimensions Panoramic of 318 cm (6 x 53 cm) x 300 cm =

 $9.54 \text{ m}^2 (125.20 \text{ x } 118.11 \text{ = } 103 \text{ sq. ft.})$ 