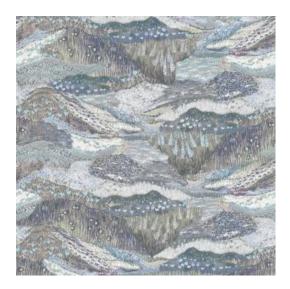

Her designs are inspired by nature and finished with a generous dose of cheerful imagination. With large, bold prints in striking colours, her creations are true eye-catchers. This collection features various panoramas complemented by floral and animal prints, as well as matching solids.

### Technical specifications

Reference <u>37865</u>

Composition Wallpaper on non-woven backing

Dimensions Panoramic of 212 cm (4 x 53 cm) x 300 cm =

 $6.36 \,\mathrm{m}^2 (83.46'' \,\mathrm{x} \,118.11'' = 68 \,\mathrm{sq.} \,\mathrm{ft.})$ 

Remark The pattern is repeatable, allowing several

panoramics to be joined together

Adhesive Arte Clearpro or a good quality dispersion

adhesive

How to paste Paste the wall

Light resistance Good lightfastness

How to remove Strippable Maintenance Washable





## Colourways (2)





37865

37866

## View



## Moreinfo? Click here

 $Order \, samples, calculate \, quantities, view \, instructional \, videos, download \, technical \, information \, and \, more: \, www.arte-international.com$