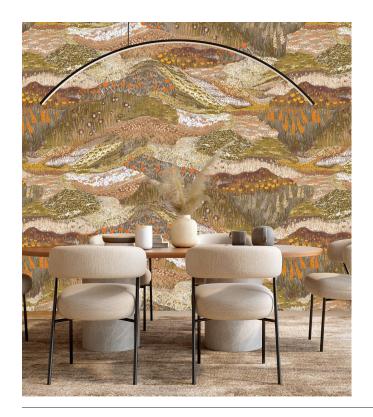

### Story behind the collection

Marta Cortese is a versatile Italian architect and textile designer. Her designs are inspired by nature and finished with a generous dose of cheerful imagination. With large, bold prints in striking colours, her creations are true eye-catchers. This collection features various panoramas complemented by floral and animal prints, as well as matching solids.

### Technical specifications

Reference <u>37865</u>

Composition Wallpaper on non-woven backing

Dimensions Panoramic of 212 cm (4 x 53 cm) x 300 cm =

 $6.36 \,\mathrm{m}^2 (83.46'' \,\mathrm{x} \,118.11'' = 68 \,\mathrm{sq.} \,\mathrm{ft.})$ 

## View