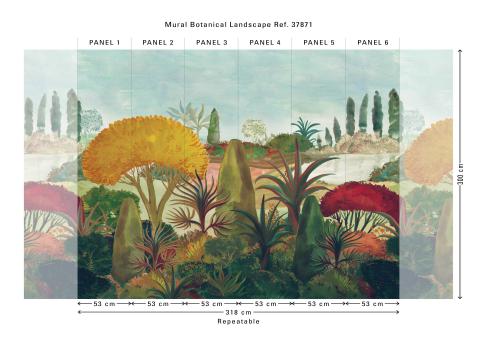

## **Technical specifications**

Reference <u>37871</u>

Composition Wallpaper on non-woven backing

Dimensions Panoramic of 318 cm  $(6 \times 53 \text{ cm}) \times 300 \text{ cm} =$ 

 $9.54 \text{ m}^2 (125.20 \text{ x } 118.11 \text{ = } 103 \text{ sq. ft.})$ 

Remark The pattern is repeatable, allowing several

panoramics to be joined together

Adhesive Arte Clearpro or a good quality dispersion

adhesive

How to paste Paste the wall

Light resistance Good lightfastness