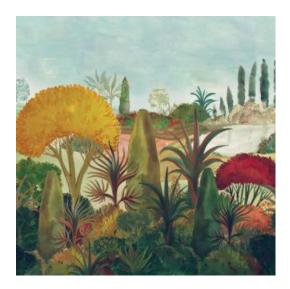

spired by nature and finished with a generous dose of cheerful imagination. With large, bold prints in striking colours, her creations are true eye-catchers. This collection features various panoramas complemented by floral and animal prints, as well as matching solids.

## **Technical specifications**

Reference <u>37871</u>

Composition Wallpaper on non-woven backing

Dimensions Panoramic of 318 cm  $(6 \times 53 \text{ cm}) \times 300 \text{ cm} =$ 

 $9.54 \text{ m}^2 (125.20 \text{ x } 118.11 \text{ = } 103 \text{ sq. ft.})$ 

Remark The pattern is repeatable, allowing several

panoramics to be joined together

Adhesive Arte Clearpro or a good quality dispersion

adhesive

How to paste Paste the wall

Light resistance Good lightfastness

How to remove Strippable Maintenance Washable





# Colourways (2)





37871

37872

# View



# Moreinfo? Click here

 $Order \, samples, calculate \, quantities, view \, instructional \, videos, download \, technical \, information \, and \, more: \, www.arte-international.com$