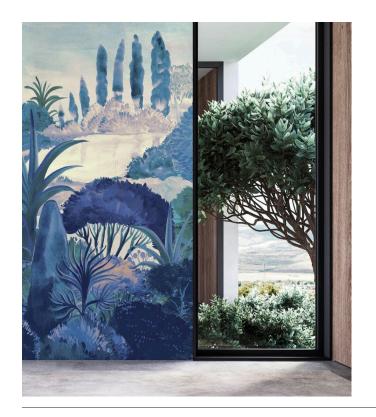

# Botanical Landscape

Collection Marta Cortese

## Story behind the collection

Marta Cortese is a versatile Italian architect and textile designer. Her designs are inspired by nature and finished with a generous dose of cheerful imagination. With large, bold prints in striking colours, her creations are true eye-catchers. This collection features various panoramas complemented by floral and animal prints, as well as matching solids.

## **Technical specifications**

Reference <u>37871</u>

Composition Wallpaper on non-woven backing

Dimensions Panoramic of 318 cm  $(6 \times 53 \text{ cm}) \times 300 \text{ cm} =$ 

 $9.54 \text{ m}^2 (125.20 \text{ x } 118.11 \text{ = } 103 \text{ sq. ft.})$ 

Remark The pattern is repeatable, allowing several

panoramics to be joined together

Adhesi