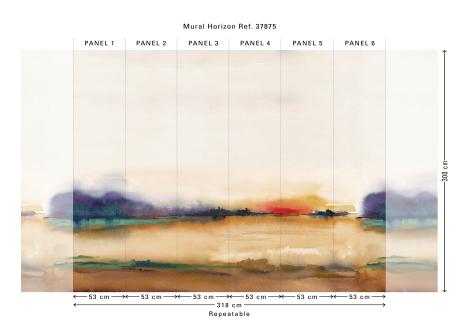

#### **Technical specifications**

| Reference        | <u>37875</u>                                                                            |
|------------------|-----------------------------------------------------------------------------------------|
| Composition      | Wallpaper on non-woven backing                                                          |
| Dimensions       | Panoramic of 318 cm (6 x 53 cm) x 300 cm =<br>9.54 m² (125.20" x 118.11" = 103 sq. ft.) |
| Remark           | The pattern is repeatable, allowing several panoramics to be joined together            |
| Adhesive         | Arte Clearpro or a good quality dispersion adhesive                                     |
| How to paste     | Pastethewall                                                                            |
| Light resistance | Goodlightfastness                                                                       |
| How to remove    | Strippable                                                                              |
| Maintenance      | Washable                                                                                |
|                  |                                                                                         |