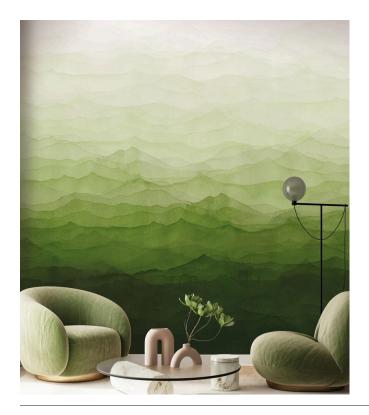

### Story behind the collection

Marta Cortese is a versatile Italian architect and textile designer. Her designs are inspired by nature and finished with a generous dose of cheerful imagination. With large, bold prints in striking colours, her creations are true eye-catchers. This collection features various panoramas complemented by floral and animal prints, as well as matching solids.

#### **Technical specifications**

Reference 37881

Dimensions Panoramic of 318 cm  $(6 \times 53 \text{ cm}) \times 300 \text{ cm} =$ 

 $9.54 \text{ m}^2 (125.20 \text{ x } 118.11 \text{ = } 103 \text{ sq. ft.})$ 