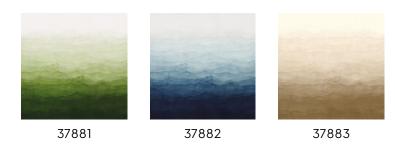

esigner. Her designs are inspired by nature and finished with a generous dose of cheerful imagination. With large, bold prints in striking colours, her creations are true eye-catchers. This collection features various panoramas complemented by floral and animal prints, as well as matching solids.

#### **Technical specifications**

Reference 37881

Dimensions Panoramic of 318 cm  $(6 \times 53 \text{ cm}) \times 300 \text{ cm} =$ 

 $9.54 \text{ m}^2 (125.20 \text{ x } 118.11 \text{ = } 103 \text{ sq. ft.})$ 

Remark The pattern is repeatable, allowing several

panoramics to be joined together

Adhesive Arte Clearpro or a good quality dispersion

adhesive

How to paste Paste the wall

Light resistance Good lightfastness

How to remove Strippable Maintenance Washable





# Colourways (3)



# View



## Moreinfo? Click here

 $Order \, samples, calculate \, quantities, view \, instructional \, videos, download \, technical \, information \, and \, more: \, www.arte-international.com$