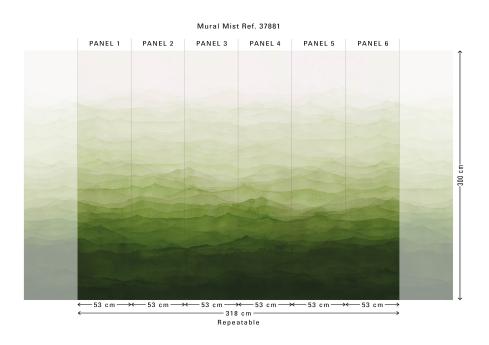

#### **Technical specifications**

Reference 37881

Dimensions Panoramic of 318 cm  $(6 \times 53 \text{ cm}) \times 300 \text{ cm} =$ 

 $9.54 \text{ m}^2 (125.20 \text{ x } 118.11 \text{ = } 103 \text{ sq. ft.})$ 

Remark The pattern is repeatable, allowing several

panoramics to be joined together

Adhesive Arte Clearpro or a good quality dispersion

adhesive

How to paste Paste the wall

Light resistance Good lightfastness