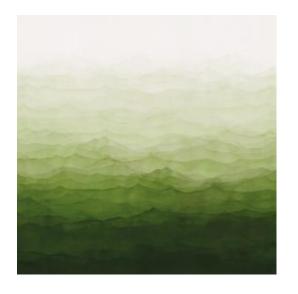

#### **Technical specifications**

Reference 37881

Dimensions Panoramic of 318 cm  $(6 \times 53 \text{ cm}) \times 300 \text{ cm} =$ 

 $9.54 \text{ m}^2 (125.20 \text{ x } 118.11 \text{ = } 103 \text{ sq. ft.})$ 