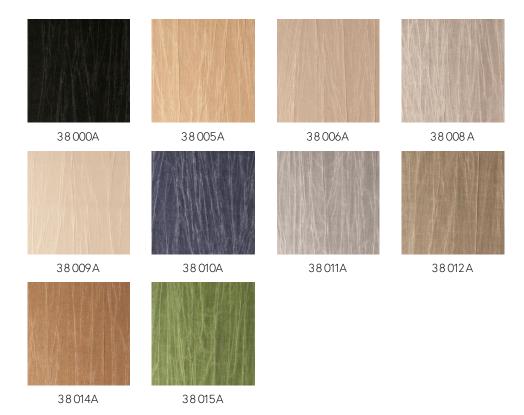

ng bold patterns with a range of exceptional materials and cutting-edge techniques, this collection is nothing short of emblematic. Wood veneers, 3D textiles, and a highgloss finish: each wallcovering in this collection will elevate your interior.

#### Technical specifications

Reference <u>38 000A</u> • Onyx Product category Exquisite

Composition Non-woven wallcovering

Description Pleated wallcovering with a matt finish
Dimensions Width 90 cm (35.43"), sold by the linear

metre/yard

Pattern repeat Free match 0 cm (0.00")

Adhesive Arte Clearpro or a good quality dispersion

adhesive

How to paste Paste the wall
Light resistance Good lightfastness

How to remove Strippable
Fire retardant EU B-s1, d0
Fire retardant US Class A
Maintenance Washable

IMO Certified





## Colourways (10)



### More info? Click here

Order samples, calculate quantities, view instructional videos, download technical information and more: www.arte-international.com