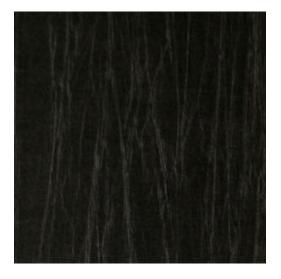

#### Technical specifications

Reference <u>38 000A</u> • Onyx Product category Exquisite

Composition Non-woven wallcovering

Description Pleated wallcovering with a matt finish
Dimensions Width 90 cm (35.43"), sold by the linear