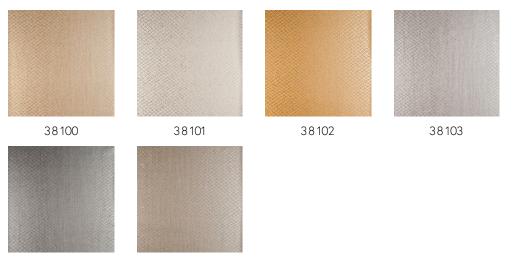

ll                                                            |
| Light resistance  | Good lightfastness                                                        |
| How to remove     | Strippable                                                                |
| Fire retardant EU | B-s1, d0                                                                  |
| Fire retardant US | Class A                                                                   |
| Maintenance       | Washable                                                                  |
| IMO Certified     | ۵<br>0<br>493/22                                                          |



# CRUX Collection Noctis

### Story behind the collection

'Noctis' is derived from the word 'nox', the Latin for 'night'.

#### Colourways (6)



38104

38105

More info? <u>Click here</u>

## -ARTE<sup>®</sup>

Order samples, calculate quantities, view instructional videos, download technical information and more: www.arte-international.com

wallcoverings for the ultimate in refinement