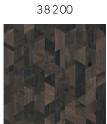

## Technical specifications

| Reference         | <u>38200</u>                                                                                       |
|-------------------|----------------------------------------------------------------------------------------------------|
| Product category  | Couture                                                                                            |
| Composition       | Natural wallcovering on non-woven backing                                                          |
| Description       | Wallcovering made of Paulownia wood, with visible grains and traces of knots, inlaid on metal foil |
| Dimensions        | Width 91.44 cm (36.00"), sold by the linear metre/yard                                             |
| Pattern repeat    | Free match 0 cm (0.00"), respecting the design height of 31.50 cm (12.40")                         |
| Adhesive          | Arte Clearpro or a good quality dispersion<br>adhesive                                             |
| How to paste      | Moisten the product, paste the wall                                                                |
| Light resistance  | Good lightfastness                                                                                 |
| How to remove     | Strippable                                                                                         |
| Fire retardant EU | B-s1, dO                                                                                           |
| Fire retardant US | Class A                                                                                            |
| Maintenance       | Washable                                                                                           |

## Story behind the collection

Wood: an authentic, sophisticated and sustainable material. Its beauty lies in its simplicity and pure nature. With visible grains and traces of knots.