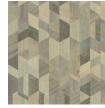

## Technical specifications

| Reference         | <u>38200</u>                                                                                       |
|-------------------|----------------------------------------------------------------------------------------------------|
| Product category  | Couture                                                                                            |
| Composition       | Natural wallcovering on non-woven backing                                                          |
| Description       | Wallcovering made of Paulownia wood, with visible grains and traces of knots, inlaid on metal foil |
| Dimensions        | Width 91.44 cm (36.00"), sold by the linear metre/yard                                             |
| Pattern repeat    | Free match 0 cm (0.00"), respecting the design height of 31.50 cm (12.40")                         |
| Adhesive          | Arte Clearpro or a good quality dispersion<br>adhesive                                             |
| How to paste      | Moisten the product, paste the wall                                                                |
| Light resistance  | Good lightfastness                                                                                 |
| How to remove     | Strippable                                                                                         |
| Fire retardant EU | B-s1, dO                                                                                           |
| Fire retardant US | Class A                                                                                            |
| Maintenance       | Washable                                                                                           |

## Story behind the collection

Wood: an authentic, sophisticated and sustainable material. Its beauty lies in its simplicity and pure nature. With visible grains and traces of knots.