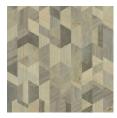

le material. Its beauty lies in its simplicity and pure nature. With visible grains and traces of knots.

#### Technical specifications

Reference <u>38201</u>
Product category Couture

Composition Natural wallcovering on non-woven backing
Description Wallcovering made of Paulownia wood, with

visible grains and traces of knots, inlaid on

metal foil

Dimensions Width 91.44 cm (36.00"), sold by the linear

metre/yard

Pattern repeat Free match 0 cm (0.00"), respecting the

design height of 31.50 cm (12.40")

Adhesive Arte Clearpro or a good quality dispersion

adhesive

How to paste Moisten the product, paste the wall

Light resistance Good lightfastness

How to remove Strippable
Fire retardant EU B-s1, d0
Fire retardant US Class A
Maintenance Washable





## Colourways (5)







38201



38202



38203



38204

## More info? Click here

Order samples, calculate quantities, view instructional videos, download technical information and more: www.arte-international.com