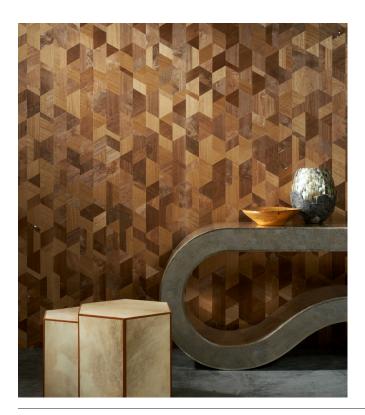

### Story behind the collection

Wood: an authentic, sophisticated and sustainable material. Its beauty lies in its simplicity and pure nature. With visible grains and traces of knots.

#### Technical specifications

Reference <u>38201</u>
Product category Couture

Composition Natural wallcovering on non-woven backing
Description Wallcovering made of Paulownia wood, with

visible grains and traces of knots, inlaid on

metal foil

Dimensions Width 91.44 cm (36.00"), sold by the linear

metre/yard

Pattern repeat Free match 0 cm (0.00"), respecting the

design height of 31.50 cm (12.40")

Adhesive Arte Clearpro or a good quality dispersion