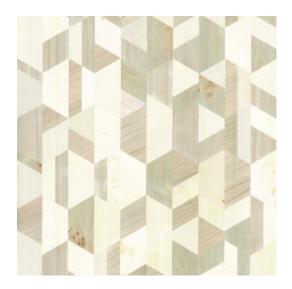

thentic, sophisticated and sustainable material. Its beauty lies in its simplicity and pure nature. With visible grains and traces of knots.

#### Technical specifications

Reference <u>38201</u>
Product category Couture

Composition Natural wallcovering on non-woven backing
Description Wallcovering made of Paulownia wood, with

visible grains and traces of knots, inlaid on

metal foil

Dimensions Width 91.44 cm (36.00"), sold by the linear

metre/yard

Pattern repeat Free match 0 cm (0.00"), respecting the

design height of 31.50 cm (12.40")

Adhesive Arte Clearpro or a good quality dispersion

adhesive

How to paste Moisten the product, paste the wall

Light resistance Good lightfastness

How to remove Strippable
Fire retardant EU B-s1, d0
Fire retardant US Class A
Maintenance Washable





## Colourways (5)







38201



38202



38203



38204

## More info? Click here

Order samples, calculate quantities, view instructional videos, download technical information and more: www.arte-international.com