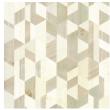

sustainable material. Its beauty lies in its simplicity and pure nature. With visible grains and traces of knots.

#### Technical specifications

Reference <u>38201</u>
Product category Couture

Composition Natural wallcovering on non-woven backing
Description Wallcovering made of Paulownia wood, with

visible grains and traces of knots, inlaid on

metal foil

Dimensions Width 91.44 cm (36.00"), sold by the linear

metre/yard

Pattern repeat Free match 0 cm (0.00"), respecting the

design height of 31.50 cm (12.40")

Adhesive Arte Clearpro or a good quality dispersion

adhesive

How to paste Moisten the product, paste the wall

Light resistance Good lightfastness

How to remove Strippable
Fire retardant EU B-s1, d0
Fire retardant US Class A
Maintenance Washable





## Colourways (5)







38201



38202



38203



38204

## More info? Click here

Order samples, calculate quantities, view instructional videos, download technical information and more: www.arte-international.com