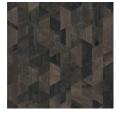

eauty lies in its simplicity and pure nature. With visible grains and traces of knots.

#### Technical specifications

Reference <u>38201</u>
Product category Couture

Composition Natural wallcovering on non-woven backing
Description Wallcovering made of Paulownia wood, with

visible grains and traces of knots, inlaid on

metal foil

Dimensions Width 91.44 cm (36.00"), sold by the linear

metre/yard

Pattern repeat Free match 0 cm (0.00"), respecting the

design height of 31.50 cm (12.40")

Adhesive Arte Clearpro or a good quality dispersion

adhesive

How to paste Moisten the product, paste the wall

Light resistance Good lightfastness

How to remove Strippable
Fire retardant EU B-s1, d0
Fire retardant US Class A
Maintenance Washable





## Colourways (5)







38201



38202



38203



38204

## More info? Click here

Order samples, calculate quantities, view instructional videos, download technical information and more: www.arte-international.com