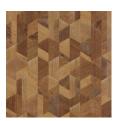

al. Its beauty lies in its simplicity and pure nature. With visible grains and traces of knots.

#### Technical specifications

Reference <u>38201</u>
Product category Couture

Composition Natural wallcovering on non-woven backing
Description Wallcovering made of Paulownia wood, with

visible grains and traces of knots, inlaid on

metal foil

Dimensions Width 91.44 cm (36.00"), sold by the linear

metre/yard

Pattern repeat Free match 0 cm (0.00"), respecting the

design height of 31.50 cm (12.40")

Adhesive Arte Clearpro or a good quality dispersion

adhesive

How to paste Moisten the product, paste the wall

Light resistance Good lightfastness

How to remove Strippable
Fire retardant EU B-s1, d0
Fire retardant US Class A
Maintenance Washable





## Colourways (5)







38201



38202



38203



38204

## More info? Click here

Order samples, calculate quantities, view instructional videos, download technical information and more: www.arte-international.com