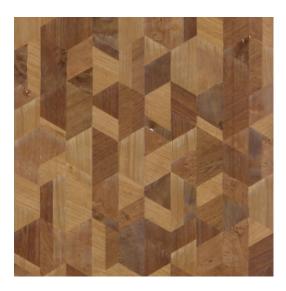

## **Technical specifications**

| •                 |                                                                                                          |
|-------------------|----------------------------------------------------------------------------------------------------------|
| Reference         | <u>38203</u>                                                                                             |
| Product category  | Couture                                                                                                  |
| Composition       | Natural wallcovering on non-woven backing                                                                |
| Description       | Wallcovering made of Paulownia wood, with<br>visible grains and traces of knots, inlaid on<br>metal foil |
| Dimensions        | Width 91.44 cm (36.00"), sold by the linear<br>metre/yard                                                |
| Pattern repeat    | Free match 0 cm (0.00"), respecting the<br>design height of 31.50 cm (12.40")                            |
| Adhesive          | Arte Clearpro or a good quality dispersion<br>adhesive                                                   |
| How to paste      | Moisten the product, paste the wall                                                                      |
| Light resistance  | Good lightfastness                                                                                       |
| How to remove     | Strippable                                                                                               |
| Fire retardant EU | B-s1, d0                                                                                                 |
| Fire retardant US | Class A                                                                                                  |
| Maintenance       | Washable                                                                                                 |
|                   |                                                                                                          |

## Story behind the collection

Wood: an authentic, sophisticated and sustainable material. Its beauty lies in its simplicity and pure nature. With visible grains and traces of knots.