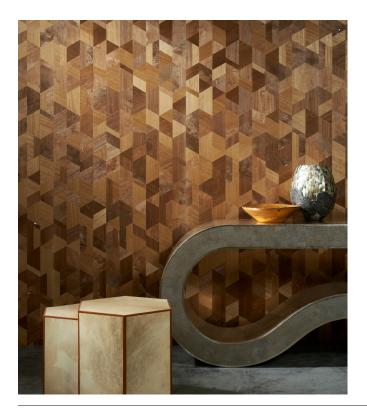

## FORMATION

Collection Timber

## Story behind the collection

Wood: an authentic, sophisticated and sustainable material. Its beauty lies in its simplicity and pure nature. With visible grains and traces of knots.

## **Technical specifications**

| •                 |                                                                                                          |
|-------------------|----------------------------------------------------------------------------------------------------------|
| Reference         | <u>38203</u>                                                                                             |
| Product category  | Couture                                                                                                  |
| Composition       | Natural wallcovering on non-woven backing                                                                |
| Description       | Wallcovering made of Paulownia wood, with<br>visible grains and traces of knots, inlaid on<br>metal foil |
| Dimensions        | Width 91.44 cm (36.00"), sold by the linear<br>metre/yard                                                |
| Pattern repeat    | Free match 0 cm (0.00"), respecting the<br>design height of 31.50 cm (12.40")                            |
| Adhesive          | Arte Clearpro or a good quality dispersion<br>adhesive                                                   |
| How to paste      | Moisten the product, paste the wall                                                                      |
| Light resistance  | Good lightfastness                                                                                       |
| How to remove     | Strippable                                                                                               |
| Fire retardant EU | B-s1, d0                                                                                                 |
| Fire retardant US | Class A                                                                                                  |
| Maintenance       | Washable                                                                                                 |
|                   |                                                                                                          |