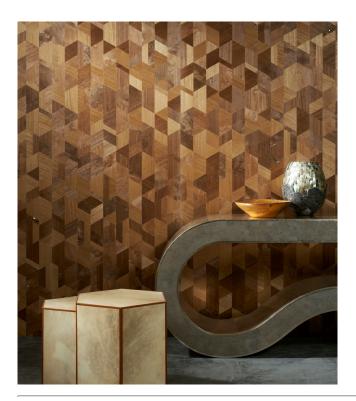

## Story behind the collection

Wood: an authentic, sophisticated and sustainable material. Its beauty lies in its simplicity and pure nature. With visible grains and traces of knots.

## Technical specifications

Reference <u>38204</u>
Product category Couture

Composition Natural wallcovering on non-woven backing

Description Wallcovering made of Paulownia wood, with visible grains and traces of knots, inlaid on

metal foil

Dimensions Width 91.44 cm (36.00"), sold by the linear

 $\mathsf{metre/yard}$ 

Pattern repeat Free match 0 cm (0.00"), respecting the

design height of 31.50 cm (12.40")

Adhesive Arte Clearpro or a good quality dispersion