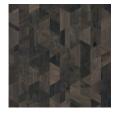

## Technical specifications

Reference <u>38204</u>
Product category Couture

Composition Natural wallcovering on non-woven backing

Description Wallcovering made of Paulownia wood, with visible grains and traces of knots, inlaid on

## Colourways (5)

38201

38202

38203

38204

More info? Click here

Order samples, calculate quantities, view instructional videos, download technical information and more: www.arte-international.com