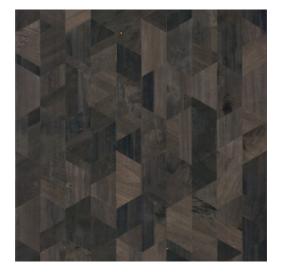

## Story behind the collection

Wood: an authentic, sophisticated and sustainable material. Its beauty lies in its simplicity and pure nature. With visible grains and traces of knots.

## Technical specifications

Reference <u>38204</u>
Product category Couture

Composition Natural wallcovering on non-woven backing

Description Wallcovering made of Paulownia wood, with visible grains and traces of knots, inlaid on

metal foil

Dimensions Width 91.44 cm (36.00"), sold by the linear

 $\mathsf{metre/yard}$ 

Pattern repeat Free match 0 cm (0.00"), respecting the

design height of 31.50 cm (12.40")

Adhesive Arte Clearpro or a good quality dispersion