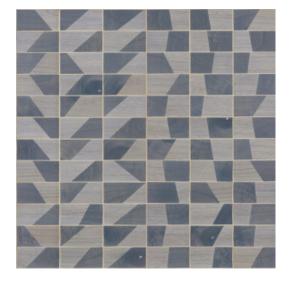

#### Technical specifications

Reference <u>38 210</u>
Product category Couture

Composition Natural wallcovering on non-woven backing
Description Wallcovering made of Paulownia wood, with

visible grains and traces of knots, inlaid on

metal foil

Dimensions Width 91.44 cm (36.00"), sold by the linear

metre/yard

Pattern repeat Free match 0 cm (0.00"), respecting the

design height of 15 cm (5.91")

Adhesive Arte Clearpro or a good quality dispersion