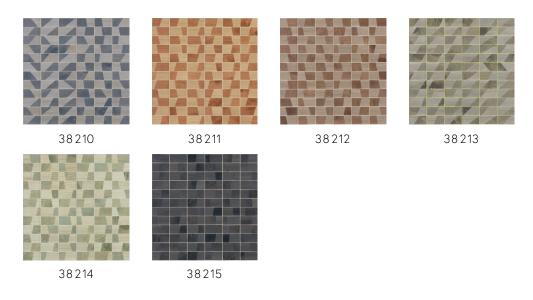

ted and sustainable material. Its beauty lies in its simplicity and pure nature. With visible grains and traces of knots.

#### Technical specifications

Reference <u>38 210</u>
Product category Couture

Composition Natural wallcovering on non-woven backing
Description Wallcovering made of Paulownia wood, with

visible grains and traces of knots, inlaid on

metal foil

Dimensions Width 91.44 cm (36.00"), sold by the linear

metre/yard

Pattern repeat Free match 0 cm (0.00"), respecting the

design height of 15 cm (5.91")

Adhesive Arte Clearpro or a good quality dispersion

adhesive

How to paste Moisten the product, paste the wall

Light resistance Good lightfastness

How to remove Strippable
Fire retardant EU B-s1, d0
Fire retardant US Class A
Maintenance Washable





# Colourways (6)



#### View



More info? Click here

Order samples, calculate quantities, view instructional videos, download technical information and more: www.arte-international.com