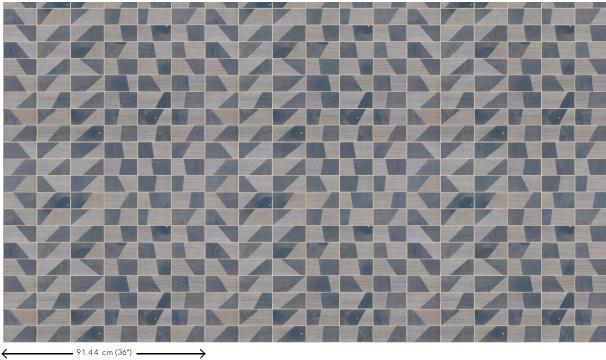

metal foil

Dimensions Width 91.44 cm (36.00"), sold by the linear

metre/yard

Pattern repeat Free match 0 cm (0.00"), respecting the

design height of 15 cm (5.91")

Adhesive Arte Clearpro or a good quality dispersion