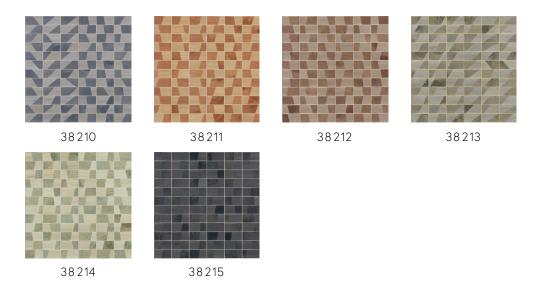

ted and sustainable material. Its beauty lies in its simplicity and pure nature. With visible grains and traces of knots.

#### Technical specifications

Reference <u>38 215</u>
Product category Couture

Composition Natural wallcovering on non-woven backing
Description Wallcovering made of Paulownia wood, with

visible grains and traces of knots, inlaid on

metal foil

Dimensions Width 91.44 cm (36.00"), sold by the linear

metre/yard

Pattern repeat Free match 0 cm (0.00"), respecting the

design height of 15 cm (5.91")

Adhesive Arte Clearpro or a good quality dispersion

adhesive

How to paste Moisten the product, paste the wall

Light resistance Good lightfastness

How to remove Strippable
Fire retardant EU B-s1, d0
Fire retardant US Class A
Maintenance Washable





# Colourways (6)



#### View



More info? Click here

Order samples, calculate quantities, view instructional videos, download technical information and more: www.arte-international.com