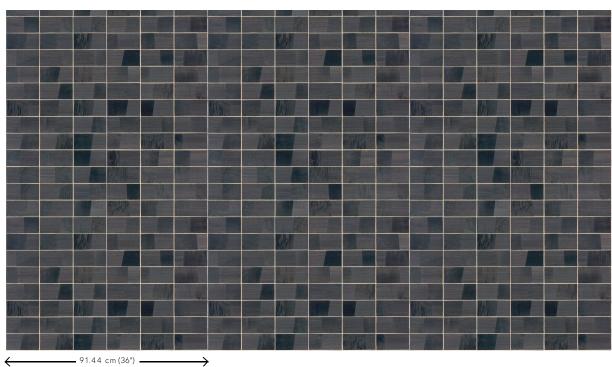

metal foil

Dimensions Width 91.44 cm (36.00"), sold by the linear

metre/yard

Pattern repeat Free match 0 cm (0.00"), respecting the

design height of 15 cm (5.91")

Adhesive Arte Clearpro or a good quality dispersion