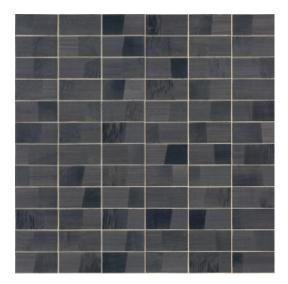

#### Technical specifications

Reference <u>38 215</u>
Product category Couture

Composition Natural wallcovering on non-woven backing
Description Wallcovering made of Paulownia wood, with

visible grains and traces of knots, inlaid on